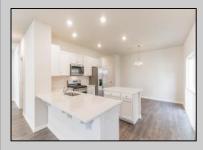

## **COMMENTS**

All-in Pricing, New Construction Underway! Please call for appointment to tour. Nestled on an oversized, wooded homesite in an existing community included in the highly sought after Upper Township School District and just a brief drive from the stunning beaches of Ocean City and Sea Isle City! The Northwest is a stunning new construction home plan featuring 2,867 square feet of living space, 4 bedrooms, an upstairs loft area, 2.5 baths and a 2-car garage. The Northwest has it all! The eat-in kitchen boasts an oversized island and plenty of counter space for cooking and entertaining. The kitchen area flows into the family room creating an open concept living space for you and your family. Need room to spread out? You'll find an informal dining room and living room at the front of the home. Upstairs, the 4 bedrooms and loft area provide enough space for everyone. \*Your new home also comes complete with our Smart Home System featuring a Qolsys IQ Panel, Honeywell Z-Wave Thermostat, Amazon Echo Pop, Video doorbell, Eaton Z-Wave Switch and Kwikset Smart Door Lock. Ask about customizing your lighting experience with our Deako Light Switches, compatible with our Smart Home System! \*\*Photos representative of plan only and may vary as built.