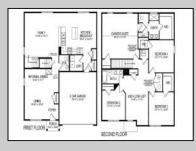

## **COMMENTS**

All-in Pricing, New Construction Underway! Please call for appointment to tour. Nestled on an oversized, wooded homesite in an existing community included in the highly sought after Upper Township School District and just a brief drive from the stunning beaches of Ocean City and Sea Isle City! The Northwest is a stunning new construction home plan featuring 2,867 square feet of living space, 4 bedrooms, an upstairs loft area, 2.5 baths and a 2-car garage. The Northwest has it all! The eat-in kitchen boasts an oversized island and plenty of counter space for cooking and entertaining. The kitchen area flows into the family room creating an open concept living space for you and your family. Need room to spread out? You'll find an informal dining room and living room at the front of the home. Upstairs, the 4 bedrooms and loft area provide enough space for everyone. \*Your new home also comes complete with our Smart Home System featuring a Qolsys IQ Panel, Honeywell Z-Wave Thermostat, Amazon Echo Pop, Video doorbell, Eaton Z-Wave Switch and Kwikset Smart Door Lock. Ask about customizing your lighting experience with our Deako Light Switches, compatible with our Smart Home System! \*\*Photos representative of plan only and may vary as built.