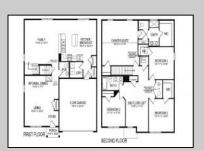

## **COMMENTS**

All-in Pricing, New Construction Underway! Please call for appointment to tour. Nestled on an oversized, wooded homesite in an existing community included in the highly sought after Upper Township School District and just a brief drive from the stunning beaches of Ocean City and Sea Isle City! The Northwest is a stunning new construction home plan featuring 2,867 square feet of living space, 4 bedrooms, an upstairs loft area, 2.5 baths and a 2-car garage. The Northwest has it all! The eat-in kitchen boasts an oversized island and plenty of counter space for cooking and entertaining. The kitchen area flows into the family room creating an open concept living space for you and your family. Need room to spread out? You'll find an informal dining room and living room at the front of the home. Upstairs, the 4 bedrooms and loft area provide enough space for everyone. \*Your new home also comes complete with our Smart Home System featuring a Qolsys IQ Panel, Honeywell Z-Wave Thermostat, Amazon Echo Pop, Video doorbell, Eaton Z-Wave Switch and Kwikset Smart Door Lock. Ask about customizing your lighting experience with our Deako Light Switches, compatible with our Smart Home System! \*\*Photos representative of plan only and may vary as built.