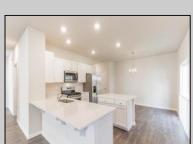

## **COMMENTS**

All-in Pricing, New Construction Underway! Please call for appointment to tour. Nestled on an oversized, wooded homesite in an existing community included in the highly sought after Upper Township School District and just a brief drive from the stunning beaches of Ocean City and Sea Isle City! The Northwest is a stunning new construction home plan featuring 2,867 square feet of living space, 4 bedrooms, an upstairs loft area, 2.5 baths and a 2-car garage. The Northwest has it all! The eat-in kitchen boasts an oversized island and plenty of counter space for cooking and entertaining. The kitchen area flows into the family room creating an open concept living space for you and your family. Need room to spread out? You'll find an informal dining room and living room at the front of the home. Upstairs, the 4 bedrooms and loft area provide enough space for everyone. \*Your new home also comes complete with our Smart Home System featuring a Qolsys IQ Panel, Honeywell Z-Wave Thermostat, Amazon Echo Pop, Video doorbell, Eaton Z-Wave Switch and Kwikset Smart Door Lock. Ask about customizing your lighting experience with our Deako Light Switches, compatible with our Smart Home System! \*\*Photos representative of plan only and may vary as built.