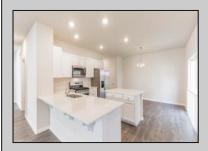

## **COMMENTS**

All-in Pricing, New Construction Underway! Please call for appointment to tour. Nestled on an oversized, wooded homesite in an existing community included in the highly sought after Upper Township School District and just a brief drive from the stunning beaches of Ocean City and Sea Isle City! The Northwest is a stunning new construction home plan featuring 2,867 square feet of living space, 4 bedrooms, an upstairs loft area, 2.5 baths and a 2-car garage. The Northwest has it all! The eat-in kitchen boasts an oversized island and plenty of counter space for cooking and entertaining. The kitchen area flows into the family room creating an open concept living space for you and your family. Need room to spread out? You'll find an informal dining room and living room at the front of the home. Upstairs, the 4 bedrooms and loft area provide enough space for everyone. \*Your new home also comes complete with our Smart Home System featuring a Qolsys IQ Panel, Honeywell Z-Wave Thermostat, Amazon Echo Pop, Video doorbell, Eaton Z-Wave Switch and Kwikset Smart Door Lock. Ask about customizing your lighting experience with our Deako Light Switches, compatible with our Smart Home System! \*\*Photos representative of plan only and may vary as built.