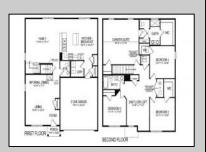

## **COMMENTS**

All-in Pricing, New Construction Underway! Please call for appointment to tour. Nestled on an oversized, wooded homesite in an existing community included in the highly sought after Upper Township School District and just a brief drive from the stunning beaches of Ocean City and Sea Isle City! The Northwest is a stunning new construction home plan featuring 2,867 square feet of living space, 4 bedrooms, an upstairs loft area, 2.5 baths and a 2-car garage. The Northwest has it all! The eat-in kitchen boasts an oversized island and plenty of counter space for cooking and entertaining. The kitchen area flows into the family room creating an open concept living space for you and your family. Need room to spread out? You'll find an informal dining room and living room at the front of the home. Upstairs, the 4 bedrooms and loft area provide enough space for everyone. \*Your new home also comes complete with our Smart Home System featuring a Qolsys IQ Panel, Honeywell Z-Wave Thermostat, Amazon Echo Pop, Video doorbell, Eaton Z-Wave Switch and Kwikset Smart Door Lock. Ask about customizing your lighting experience with our Deako Light Switches, compatible with our Smart Home System! \*\*Photos representative of plan only and may vary as built.

## PROPERTY DETAILS

Exterior OutsideFeatures Vinyl Sprinkler System

ParkingGarage Garage 2 Car Attached OtherRooms Living Room Dining Room Kitchen Eat-In-Kitchen Dining Area

Ask for Dawn Warren Berger Realty Inc 3160 Asbury Avenue, Ocean City Call: 609-399-0076