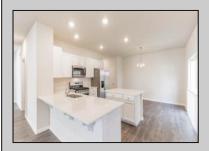

## **COMMENTS**

All-in Pricing, New Construction Underway! Please call for appointment to tour. Nestled on an oversized, wooded homesite in an existing community included in the highly sought after Upper Township School District and just a brief drive from the stunning beaches of Ocean City and Sea Isle City! The Northwest is a stunning new construction home plan featuring 2,867 square feet of living space, 4 bedrooms, an upstairs loft area, 2.5 baths and a 2-car garage. The Northwest has it all! The eat-in kitchen boasts an oversized island and plenty of counter space for cooking and entertaining. The kitchen area flows into the family room creating an open concept living space for you and your family. Need room to spread out? You'll find an informal dining room and living room at the front of the home. Upstairs, the 4 bedrooms and loft area provide enough space for everyone. \*Your new home also comes complete with our Smart Home System featuring a Qolsys IQ Panel, Honeywell Z-Wave Thermostat, Amazon Echo Pop, Video doorbell, Eaton Z-Wave Switch and Kwikset Smart Door Lock. Ask about customizing your lighting experience with our Deako Light Switches, compatible with our Smart Home System! \*\*Photos representative of plan only and may vary as built.