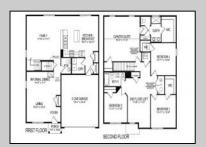

## **COMMENTS**

All-in Pricing, New Construction Underway! Please call for appointment to tour. Nestled on an oversized, wooded homesite in an existing community included in the highly sought after Upper Township School District and just a brief drive from the stunning beaches of Ocean City and Sea Isle City! The Northwest is a stunning new construction home plan featuring 2,867 square feet of living space, 4 bedrooms, an upstairs loft area, 2.5 baths and a 2-car garage. The Northwest has it all! The eat-in kitchen boasts an oversized island and plenty of counter space for cooking and entertaining. The kitchen area flows into the family room creating an open concept living space for you and your family. Need room to spread out? You'll find an informal dining room and living room at the front of the home. Upstairs, the 4 bedrooms and loft area provide enough space for everyone. \*Your new home also comes complete with our Smart Home System featuring a Qolsys IQ Panel, Honeywell Z-Wave Thermostat, Amazon Echo Pop, Video doorbell, Eaton Z-Wave Switch and Kwikset Smart Door Lock. Ask about customizing your lighting experience with our Deako Light Switches, compatible with our Smart Home System! \*\*Photos representative of plan only and may vary as built.

## **PROPERTY DETAILS**

Exterior Vinyl OutsideFeatures Sprinkler System ParkingGarage Garage 2 Car Attached

OtherRooms Living Room Dining Room Kitchen Eat-In-Kitchen Dining Area Pantry

Berger Realty Inc 1670 Boardwalk, Ocean City Call: 609-391-0500