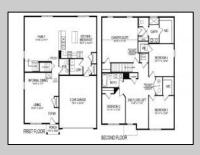

## COMMENTS

All-in Pricing, New Construction Underway! Please call for appointment to tour. Nestled on an oversized, wooded homesite in an existing community included in the highly sought after Upper Township School District and just a brief drive from the stunning beaches of Ocean City and Sea Isle City! The Northwest is a stunning new construction home plan featuring 2,867 square feet of living space, 4 bedrooms, an upstairs loft area, 2.5 baths and a 2-car garage. The Northwest has it all! The eat-in kitchen boasts an oversized island and plenty of counter space for cooking and entertaining. The kitchen area flows into the family room creating an open concept living space for you and your family. Need room to spread out? You'll find an informal dining room and living room at the front of the home. Upstairs, the 4 bedrooms and loft area provide enough space for everyone. \*Your new home also comes complete with our Smart Home System featuring a Qolsys IQ Panel, Honeywell Z-Wave Thermostat, Amazon Echo Pop, Video doorbell, Eaton Z-Wave Switch and Kwikset Smart Door Lock. Ask about customizing your lighting experience with our Deako Light Switches, compatible with our Smart Home System! \*\*Photos representative of plan only and may vary as built.