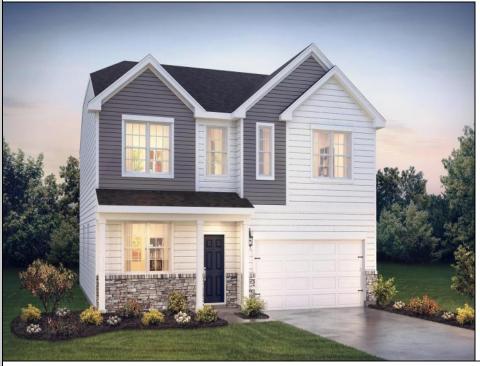

## 14 Winchester Seaville, NJ 08230

Asking \$690,990.00

## COMMENTS

All-in Pricing, New Construction Underway! Please call for appointment to tour. Nestled on an oversized, wooded homesite in an existing community included in the highly sought after Upper Township School District and just a brief drive from the stunning beaches of Ocean City and Sea Isle City! The Northwest is a stunning new construction home plan featuring 2,867 square feet of living space, 4 bedrooms, an upstairs loft area, 2.5 baths and a 2-car garage. The Northwest has it all! The eat-in kitchen boasts an oversized island and plenty of counter space for cooking and entertaining. The kitchen area flows into the family room creating an open concept living space for you and your family. Need room to spread out? You'll find an informal dining room and living room at the front of the home. Upstairs, the 4 bedrooms and loft area provide enough space for everyone. \*Your new home also comes complete with our Smart Home System featuring a Qolsys IQ Panel, Honeywell Z-Wave Thermostat, Amazon Echo Pop, Video doorbell, Eaton Z-Wave Switch and Kwikset Smart Door Lock. Ask about customizing your lighting experience with our Deako Light Switches, compatible with our Smart Home System! \*\*Photos representative of plan only and may vary as built.