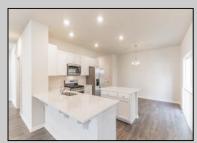

## COMMENTS

All-in Pricing, New Construction Underway! Please call for appointment to tour. Nestled on an oversized, wooded homesite in an existing community included in the highly sought after Upper Township School District and just a brief drive from the stunning beaches of Ocean City and Sea Isle City! The Northwest is a stunning new construction home plan featuring 2,867 square feet of living space, 4 bedrooms, an upstairs loft area, 2.5 baths and a 2-car garage. The Northwest has it all! The eat-in kitchen boasts an oversized island and plenty of counter space for cooking and entertaining. The kitchen area flows into the family room creating an open concept living space for you and your family. Need room to spread out? You'll find an informal dining room and living room at the front of the home. Upstairs, the 4 bedrooms and loft area provide enough space for everyone. \*Your new home also comes complete with our Smart Home System featuring a Qolsys IQ Panel, Honeywell Z-Wave Thermostat, Amazon Echo Pop, Video doorbell, Eaton Z-Wave Switch and Kwikset Smart Door Lock. Ask about customizing your lighting experience with our Deako Light Switches, compatible with our Smart Home System! \*\*Photos representative of plan only and may vary as built.