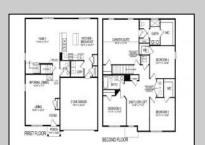

## COMMENTS

All-in Pricing, New Construction Underway! Please call for appointment to tour. Nestled on an oversized, wooded homesite in an existing community included in the highly sought after Upper Township School District and just a brief drive from the stunning beaches of Ocean City and Sea Isle City! The Northwest is a stunning new construction home plan featuring 2,867 square feet of living space, 4 bedrooms, an upstairs loft area, 2.5 baths and a 2-car garage. The Northwest has it all! The eat-in kitchen boasts an oversized island and plenty of counter space for cooking and entertaining. The kitchen area flows into the family room creating an open concept living space for you and your family. Need room to spread out? You'll find an informal dining room and living room at the front of the home. Upstairs, the 4 bedrooms and loft area provide enough space for everyone. \*Your new home also comes complete with our Smart Home System featuring a Qolsys IQ Panel, Honeywell Z-Wave Thermostat, Amazon Echo Pop, Video doorbell, Eaton Z-Wave Switch and Kwikset Smart Door Lock. Ask about customizing your lighting experience with our Deako Light Switches, compatible with our Smart Home System! \*\*Photos representative of plan only and may vary as built.