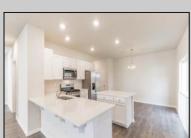

## COMMENTS

All-in Pricing, New Construction Underway! Please call for appointment to tour. Nestled on an oversized, wooded homesite in an existing community included in the highly sought after Upper Township School District and just a brief drive from the stunning beaches of Ocean City and Sea Isle City! The Northwest is a stunning new construction home plan featuring 2,867 square feet of living space, 4 bedrooms, an upstairs loft area, 2.5 baths and a 2-car garage. The Northwest has it all! The eat-in kitchen boasts an oversized island and plenty of counter space for cooking and entertaining. The kitchen area flows into the family room creating an open concept living space for you and your family. Need room to spread out? You'll find an informal dining room and living room at the front of the home. Upstairs, the 4 bedrooms and loft area provide enough space for everyone. \*Your new home also comes complete with our Smart Home System featuring a Qolsys IQ Panel, Honeywell Z-Wave Thermostat, Amazon Echo Pop, Video doorbell, Eaton Z-Wave Switch and Kwikset Smart Door Lock. Ask about customizing your lighting experience with our Deako Light Switches, compatible with our Smart Home System! \*\*Photos representative of plan only and may vary as built.