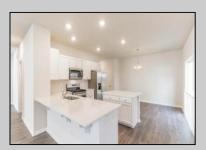

## **COMMENTS**

All-in Pricing, New Construction Underway! Please call for appointment to tour. Nestled on an oversized, wooded homesite in an existing community included in the highly sought after Upper Township School District and just a brief drive from the stunning beaches of Ocean City and Sea Isle City! The Northwest is a stunning new construction home plan featuring 2,867 square feet of living space, 4 bedrooms, an upstairs loft area, 2.5 baths and a 2-car garage. The Northwest has it all! The eat-in kitchen boasts an oversized island and plenty of counter space for cooking and entertaining. The kitchen area flows into the family room creating an open concept living space for you and your family. Need room to spread out? You'll find an informal dining room and living room at the front of the home. Upstairs, the 4 bedrooms and loft area provide enough space for everyone. \*Your new home also comes complete with our Smart Home System featuring a Qolsys IQ Panel, Honeywell Z-Wave Thermostat, Amazon Echo Pop, Video doorbell, Eaton Z-Wave Switch and Kwikset Smart Door Lock. Ask about customizing your lighting experience with our Deako Light Switches, compatible with our Smart Home System! \*\*Photos representative of plan only and may vary as built.