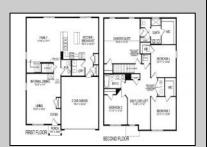

## **COMMENTS**

All-in Pricing, New Construction Underway! Please call for appointment to tour. Nestled on an oversized, wooded homesite in an existing community included in the highly sought after Upper Township School District and just a brief drive from the stunning beaches of Ocean City and Sea Isle City! The Northwest is a stunning new construction home plan featuring 2,867 square feet of living space, 4 bedrooms, an upstairs loft area, 2.5 baths and a 2-car garage. The Northwest has it all! The eat-in kitchen boasts an oversized island and plenty of counter space for cooking and entertaining. The kitchen area flows into the family room creating an open concept living space for you and your family. Need room to spread out? You'll find an informal dining room and living room at the front of the home. Upstairs, the 4 bedrooms and loft area provide enough space for everyone. \*Your new home also comes complete with our Smart Home System featuring a Qolsys IQ Panel, Honeywell Z-Wave Thermostat, Amazon Echo Pop, Video doorbell, Eaton Z-Wave Switch and Kwikset Smart Door Lock. Ask about customizing your lighting experience with our Deako Light Switches, compatible with our Smart Home System! \*\*Photos representative of plan only and may vary as built.