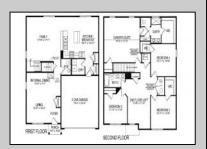

## **COMMENTS**

All-in Pricing, New Construction Underway! Please call for appointment to tour. Nestled on an oversized, wooded homesite in an existing community included in the highly sought after Upper Township School District and just a brief drive from the stunning beaches of Ocean City and Sea Isle City! The Northwest is a stunning new construction home plan featuring 2,867 square feet of living space, 4 bedrooms, an upstairs loft area, 2.5 baths and a 2-car garage. The Northwest has it all! The eat-in kitchen boasts an oversized island and plenty of counter space for cooking and entertaining. The kitchen area flows into the family room creating an open concept living space for you and your family. Need room to spread out? You'll find an informal dining room and living room at the front of the home. Upstairs, the 4 bedrooms and loft area provide enough space for everyone. \*Your new home also comes complete with our Smart Home System featuring a Qolsys IQ Panel, Honeywell Z-Wave Thermostat, Amazon Echo Pop, Video doorbell, Eaton Z-Wave Switch and Kwikset Smart Door Lock. Ask about customizing your lighting experience with our Deako Light Switches, compatible with our Smart Home System! \*\*Photos representative of plan only and may vary as built.