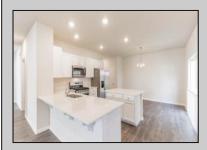

## **COMMENTS**

All-in Pricing, New Construction Underway! Please call for appointment to tour. Nestled on an oversized, wooded homesite in an existing community included in the highly sought after Upper Township School District and just a brief drive from the stunning beaches of Ocean City and Sea Isle City! The Northwest is a stunning new construction home plan featuring 2,867 square feet of living space, 4 bedrooms, an upstairs loft area, 2.5 baths and a 2-car garage. The Northwest has it all! The eat-in kitchen boasts an oversized island and plenty of counter space for cooking and entertaining. The kitchen area flows into the family room creating an open concept living space for you and your family. Need room to spread out? You'll find an informal dining room and living room at the front of the home. Upstairs, the 4 bedrooms and loft area provide enough space for everyone. \*Your new home also comes complete with our Smart Home System featuring a Qolsys IQ Panel, Honeywell Z-Wave Thermostat, Amazon Echo Pop, Video doorbell, Eaton Z-Wave Switch and Kwikset Smart Door Lock. Ask about customizing your lighting experience with our Deako Light Switches, compatible with our Smart Home System! \*\*Photos representative of plan only and may vary as built.

Microwave Oven Dishwasher Stove Natural Gas

Cooling Central Air Condition

HotWater Electric

Water Well

OtherRooms Living Room

Dining Room

Dining Area Pantry

Kitchen Eat-In-Kitchen