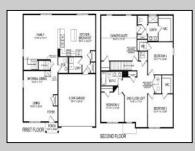

## **COMMENTS**

All-in Pricing, New Construction Underway! Please call for appointment to tour. Nestled on an oversized, wooded homesite in an existing community included in the highly sought after Upper Township School District and just a brief drive from the stunning beaches of Ocean City and Sea Isle City! The Northwest is a stunning new construction home plan featuring 2,867 square feet of living space, 4 bedrooms, an upstairs loft area, 2.5 baths and a 2-car garage. The Northwest has it all! The eat-in kitchen boasts an oversized island and plenty of counter space for cooking and entertaining. The kitchen area flows into the family room creating an open concept living space for you and your family. Need room to spread out? You'll find an informal dining room and living room at the front of the home. Upstairs, the 4 bedrooms and loft area provide enough space for everyone. \*Your new home also comes complete with our Smart Home System featuring a Qolsys IQ Panel, Honeywell Z-Wave Thermostat, Amazon Echo Pop, Video doorbell, Eaton Z-Wave Switch and Kwikset Smart Door Lock. Ask about customizing your lighting experience with our Deako Light Switches, compatible with our Smart Home System! \*\*Photos representative of plan only and may vary as built.