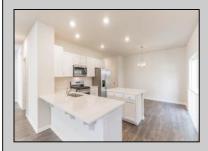

## **COMMENTS**

All-in Pricing, New Construction Underway! Please call for appointment to tour. Nestled on an oversized, wooded homesite in an existing community included in the highly sought after Upper Township School District and just a brief drive from the stunning beaches of Ocean City and Sea Isle City! The Northwest is a stunning new construction home plan featuring 2,867 square feet of living space, 4 bedrooms, an upstairs loft area, 2.5 baths and a 2-car garage. The Northwest has it all! The eat-in kitchen boasts an oversized island and plenty of counter space for cooking and entertaining. The kitchen area flows into the family room creating an open concept living space for you and your family. Need room to spread out? You'll find an informal dining room and living room at the front of the home. Upstairs, the 4 bedrooms and loft area provide enough space for everyone. \*Your new home also comes complete with our Smart Home System featuring a Qolsys IQ Panel, Honeywell Z-Wave Thermostat, Amazon Echo Pop, Video doorbell, Eaton Z-Wave Switch and Kwikset Smart Door Lock. Ask about customizing your lighting experience with our Deako Light Switches, compatible with our Smart Home System! \*\*Photos representative of plan only and may vary as built.