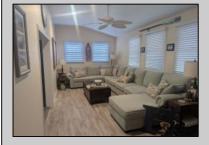

## **COMMENTS**

Fantastic corner that is a true two-bedroom. The front bedroom features built-in drawers under the bed and a shelved closet for storage The remodeled bathroom includes a walk-in tiled shower that is nice and bright. The kitchen is equipped with full-size appliances, an over-therange microwave, and ample storage. In 2020, new drywall, kitchen, roof, deck, front siding, and deck roof were all completed. The windows are approximately eight years old, and mechanicals have been maintained yearly. A sleeper sofa and plenty of space make this unit perfect for a large family. The hall features custom built-in storage. And the kitchen has a large island with stools. Outside on the covered porch is lots of outdoor furniture and fire pit that is all included! Great unit