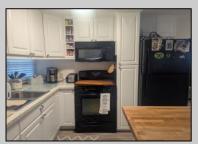

## **COMMENTS**

Fantastic corner that is a true two-bedroom. The front bedroom features built-in drawers under the bed and a shelved closet for storage The remodeled bathroom includes a walk-in tiled shower that is nice and bright. The kitchen is equipped with full-size appliances, an over-therange microwave, and ample storage. In 2020, new drywall, kitchen, roof, deck, front siding, and deck roof were all completed. The windows are approximately eight years old, and mechanicals have been maintained yearly. A sleeper sofa and plenty of space make this unit perfect for a large family. The hall features custom built-in storage. And the kitchen has a large island with stools. Outside on the covered porch is lots of outdoor furniture and fire pit that is all included! Great unit