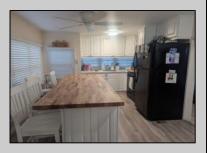

## **COMMENTS**

Fantastic corner that is a true two-bedroom. The front bedroom features built-in drawers under the bed and a shelved closet for storage The remodeled bathroom includes a walk-in tiled shower that is nice and bright. The kitchen is equipped with full-size appliances, an over-therange microwave, and ample storage. In 2020, new drywall, kitchen, roof, deck, front siding, and deck roof were all completed. The windows are approximately eight years old, and mechanicals have been maintained yearly. A sleeper sofa and plenty of space make this unit perfect for a large family. The hall features custom built-in storage. And the kitchen has a large island with stools. Outside on the covered porch is lots of outdoor furniture and fire pit that is all included! Great unit