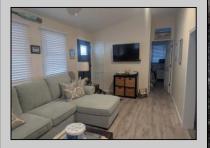

## **COMMENTS**

Fantastic corner that is a true two-bedroom. The front bedroom features built-in drawers under the bed and a shelved closet for storage The remodeled bathroom includes a walk-in tiled shower that is nice and bright. The kitchen is equipped with full-size appliances, an over-therange microwave, and ample storage. In 2020, new drywall, kitchen, roof, deck, front siding, and deck roof were all completed. The windows are approximately eight years old, and mechanicals have been maintained yearly. A sleeper sofa and plenty of space make this unit perfect for a large family. The hall features custom built-in storage. And the kitchen has a large island with stools. Outside on the covered porch is lots of outdoor furniture and fire pit that is all included! Great unit