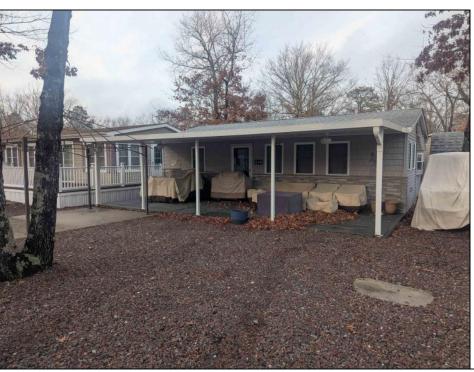

## **COMMENTS**

Fantastic corner that is a true two-bedroom. The front bedroom features built-in drawers under the bed and a shelved closet for storage The remodeled bathroom includes a walk-in tiled shower that is nice and bright. The kitchen is equipped with full-size appliances, an over-therange microwave, and ample storage. In 2020, new drywall, kitchen, roof, deck, front siding, and deck roof were all completed. The windows are approximately eight years old, and mechanicals have been maintained yearly. A sleeper sofa and plenty of space make this unit perfect for a large family. The hall features custom built-in storage. And the kitchen has a large island with stools. Outside on the covered porch is lots of outdoor furniture and fire pit that is all included! Great unit

## **PROPERTY DETAILS**

| UnitFeatures      | ParkingGarage  | OtherRooms     | AppliancesIncluded  |
|-------------------|----------------|----------------|---------------------|
| Kitchen Island    | 2 Car          | Living Room    | Range               |
| Cathedral Ceiling | Stone Driveway | Kitchen        | Oven                |
| Laminate Fooring  |                | Eat In Kitchen | Microwave Oven      |
|                   |                | Pantry         | Refrigerator        |
|                   |                | Florida Room   | Smoke/Fire Detector |
|                   |                | Storage Space  |                     |