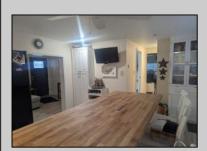

## **COMMENTS**

Fantastic corner that is a true two-bedroom. The front bedroom features built-in drawers under the bed and a shelved closet for storage The remodeled bathroom includes a walk-in tiled shower that is nice and bright. The kitchen is equipped with full-size appliances, an over-therange microwave, and ample storage. In 2020, new drywall, kitchen, roof, deck, front siding, and deck roof were all completed. The windows are approximately eight years old, and mechanicals have been maintained yearly. A sleeper sofa and plenty of space make this unit perfect for a large family. The hall features custom built-in storage. And the kitchen has a large island with stools. Outside on the covered porch is lots of outdoor furniture and fire pit that is all included! Great unit

## **PROPERTY DETAILS**

| UnitFeatures      | ParkingGarage  | OtherRooms     | AppliancesIncluded  |
|-------------------|----------------|----------------|---------------------|
| Kitchen Island    | 2 Car          | Living Room    | Range               |
| Cathedral Ceiling | Stone Driveway | Kitchen        | Oven                |
| Laminate Fooring  |                | Eat In Kitchen | Microwave Oven      |
|                   |                | Pantry         | Refrigerator        |
|                   |                | Florida Room   | Smoke/Fire Detector |
|                   |                | Storage Space  |                     |