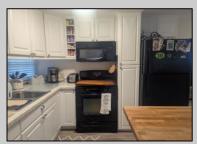

## **COMMENTS**

Fantastic corner that is a true two-bedroom. The front bedroom features built-in drawers under the bed and a shelved closet for storage The remodeled bathroom includes a walk-in tiled shower that is nice and bright. The kitchen is equipped with full-size appliances, an over-the-range microwave, and ample storage. In 2020, new drywall, kitchen, roof, deck, front siding, and deck roof were all completed. The windows are approximately eight years old, and mechanicals have been maintained yearly. A sleeper sofa and plenty of space make this unit perfect for a large family. The hall features custom built-in storage. And the kitchen has a large island with stools. Outside on the covered porch is lots of outdoor furniture and fire pit that is all included! Great unit

## PROPERTY DETAILS

| UnitFeatures      | ParkingGarage  | OtherRooms     | AppliancesIncluded  |
|-------------------|----------------|----------------|---------------------|
| Kitchen Island    | 2 Car          | Living Room    | Range               |
| Cathedral Ceiling | Stone Driveway | Kitchen        | Oven                |
| Laminate Fooring  |                | Eat In Kitchen | Microwave Oven      |
|                   |                | Pantry         | Refrigerator        |
|                   |                | Florida Room   | Smoke/Fire Detector |
|                   |                | Storage Space  |                     |
|                   |                |                |                     |