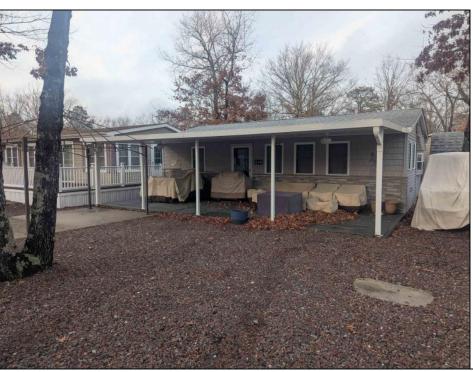

## **COMMENTS**

Fantastic corner that is a true two-bedroom. The front bedroom features built-in drawers under the bed and a shelved closet for storage The remodeled bathroom includes a walk-in tiled shower that is nice and bright. The kitchen is equipped with full-size appliances, an over-the-range microwave, and ample storage. In 2020, new drywall, kitchen, roof, deck, front siding, and deck roof were all completed. The windows are approximately eight years old, and mechanicals have been maintained yearly. A sleeper sofa and plenty of space make this unit perfect for a large family. The hall features custom built-in storage. And the kitchen has a large island with stools. Outside on the covered porch is lots of outdoor furniture and fire pit that is all included! Great unit

## PROPERTY DETAILS

| UnitFeatures      | ParkingGarage  | OtherRooms     | AppliancesIncluded  |
|-------------------|----------------|----------------|---------------------|
| Kitchen Island    | 2 Car          | Living Room    | Range               |
| Cathedral Ceiling | Stone Driveway | Kitchen        | Oven                |
| Laminate Fooring  |                | Eat In Kitchen | Microwave Oven      |
|                   |                | Pantry         | Refrigerator        |
|                   |                | Florida Room   | Smoke/Fire Detector |
|                   |                | Storage Space  |                     |
|                   |                |                |                     |