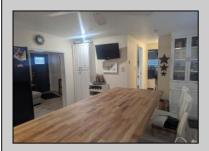

## **COMMENTS**

Fantastic corner that is a true two-bedroom. The front bedroom features built-in drawers under the bed and a shelved closet for storage The remodeled bathroom includes a walk-in tiled shower that is nice and bright. The kitchen is equipped with full-size appliances, an over-the-range microwave, and ample storage. In 2020, new drywall, kitchen, roof, deck, front siding, and deck roof were all completed. The windows are approximately eight years old, and mechanicals have been maintained yearly. A sleeper sofa and plenty of space make this unit perfect for a large family. The hall features custom built-in storage. And the kitchen has a large island with stools. Outside on the covered porch is lots of outdoor furniture and fire pit that is all included! Great unit

## PROPERTY DETAILS

| UnitFeatures      | ParkingGarage  | OtherRooms     | AppliancesIncluded  |
|-------------------|----------------|----------------|---------------------|
| Kitchen Island    | 2 Car          | Living Room    | Range               |
| Cathedral Ceiling | Stone Driveway | Kitchen        | Oven                |
| Laminate Fooring  |                | Eat In Kitchen | Microwave Oven      |
|                   |                | Pantry         | Refrigerator        |
|                   |                | Florida Room   | Smoke/Fire Detector |
|                   |                | Storage Space  |                     |
|                   |                |                |                     |