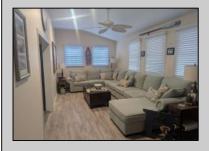

## **COMMENTS**

Fantastic corner that is a true two-bedroom. The front bedroom features built-in drawers under the bed and a shelved closet for storage The remodeled bathroom includes a walk-in tiled shower that is nice and bright. The kitchen is equipped with full-size appliances, an over-the-range microwave, and ample storage. In 2020, new drywall, kitchen, roof, deck, front siding, and deck roof were all completed. The windows are approximately eight years old, and mechanicals have been maintained yearly. A sleeper sofa and plenty of space make this unit perfect for a large family. The hall features custom built-in storage. And the kitchen has a large island with stools. Outside on the covered porch is lots of outdoor furniture and fire pit that is all included! Great unit