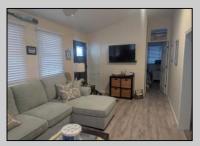

## **COMMENTS**

Fantastic corner that is a true two-bedroom. The front bedroom features built-in drawers under the bed and a shelved closet for storage The remodeled bathroom includes a walk-in tiled shower that is nice and bright. The kitchen is equipped with full-size appliances, an over-the-range microwave, and ample storage. In 2020, new drywall, kitchen, roof, deck, front siding, and deck roof were all completed. The windows are approximately eight years old, and mechanicals have been maintained yearly. A sleeper sofa and plenty of space make this unit perfect for a large family. The hall features custom built-in storage. And the kitchen has a large island with stools. Outside on the covered porch is lots of outdoor furniture and fire pit that is all included! Great unit