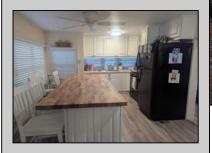

## **COMMENTS**

Fantastic corner that is a true two-bedroom. The front bedroom features built-in drawers under the bed and a shelved closet for storage The remodeled bathroom includes a walk-in tiled shower that is nice and bright. The kitchen is equipped with full-size appliances, an over-the-range microwave, and ample storage. In 2020, new drywall, kitchen, roof, deck, front siding, and deck roof were all completed. The windows are approximately eight years old, and mechanicals have been maintained yearly. A sleeper sofa and plenty of space make this unit perfect for a large family. The hall features custom built-in storage. And the kitchen has a large island with stools. Outside on the covered porch is lots of outdoor furniture and fire pit that is all included! Great unit

## PROPERTY DETAILS

| UnitFeatures      | ParkingGarage  | OtherRooms     | AppliancesIncluded  |
|-------------------|----------------|----------------|---------------------|
| Kitchen Island    | 2 Car          | Living Room    | Range               |
| Cathedral Ceiling | Stone Driveway | Kitchen        | Oven                |
| Laminate Fooring  |                | Eat In Kitchen | Microwave Oven      |
|                   |                | Pantry         | Refrigerator        |
|                   |                | Florida Room   | Smoke/Fire Detector |
|                   |                | Storage Space  |                     |
|                   |                |                |                     |