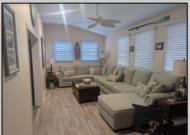

## **COMMENTS**

Fantastic corner that is a true two-bedroom. The front bedroom features built-in drawers under the bed and a shelved closet for storage The remodeled bathroom includes a walk-in tiled shower that is nice and bright. The kitchen is equipped with full-size appliances, an over-therange microwave, and ample storage. In 2020, new drywall, kitchen, roof, deck, front siding, and deck roof were all completed. The windows are approximately eight years old, and mechanicals have been maintained yearly. A sleeper sofa and plenty of space make this unit perfect for a large family. The hall features custom built-in storage. And the kitchen has a large island with stools. Outside on the covered porch is lots of outdoor furniture and fire pit that is all included! Great unit