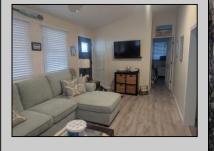

## **COMMENTS**

Fantastic corner that is a true two-bedroom. The front bedroom features built-in drawers under the bed and a shelved closet for storage The remodeled bathroom includes a walk-in tiled shower that is nice and bright. The kitchen is equipped with full-size appliances, an over-therange microwave, and ample storage. In 2020, new drywall, kitchen, roof, deck, front siding, and deck roof were all completed. The windows are approximately eight years old, and mechanicals have been maintained yearly. A sleeper sofa and plenty of space make this unit perfect for a large family. The hall features custom built-in storage. And the kitchen has a large island with stools. Outside on the covered porch is lots of outdoor furniture and fire pit that is all included! Great unit