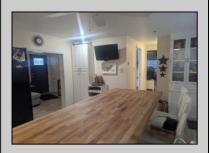

## **COMMENTS**

Fantastic corner that is a true two-bedroom. The front bedroom features built-in drawers under the bed and a shelved closet for storage The remodeled bathroom includes a walk-in tiled shower that is nice and bright. The kitchen is equipped with full-size appliances, an over-therange microwave, and ample storage. In 2020, new drywall, kitchen, roof, deck, front siding, and deck roof were all completed. The windows are approximately eight years old, and mechanicals have been maintained yearly. A sleeper sofa and plenty of space make this unit perfect for a large family. The hall features custom built-in storage. And the kitchen has a large island with stools. Outside on the covered porch is lots of outdoor furniture and fire pit that is all included! Great unit

## **PROPERTY DETAILS**

| UnitFeatures      | ParkingGarage  | OtherRooms     | AppliancesIncluded  |
|-------------------|----------------|----------------|---------------------|
| Kitchen Island    | 2 Car          | Living Room    | Range               |
| Cathedral Ceiling | Stone Driveway | Kitchen        | Oven                |
| Laminate Fooring  |                | Eat In Kitchen | Microwave Oven      |
|                   |                | Pantry         | Refrigerator        |
|                   |                | Florida Room   | Smoke/Fire Detector |
|                   |                | Storage Space  |                     |