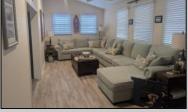

## **COMMENTS**

Fantastic corner that is a true two-bedroom. The front bedroom features built-in drawers under the bed and a shelved closet for storage The remodeled bathroom includes a walk-in tiled shower that is nice and bright. The kitchen is equipped with full-size appliances, an over-therange microwave, and ample storage. In 2020, new drywall, kitchen, roof, deck, front siding, and deck roof were all completed. The windows are approximately eight years old, and mechanicals have been maintained yearly. A sleeper sofa and plenty of space make this unit perfect for a large family. The hall features custom built-in storage. And the kitchen has a large island with stools. Outside on the covered porch is lots of outdoor furniture and fire pit that is all included! Great unit