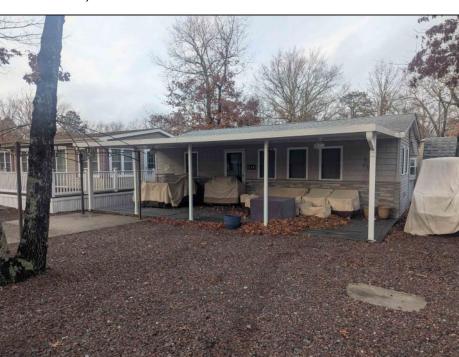

## **COMMENTS**

Fantastic corner that is a true two-bedroom. The front bedroom features built-in drawers under the bed and a shelved closet for storage The remodeled bathroom includes a walk-in tiled shower that is nice and bright. The kitchen is equipped with full-size appliances, an over-therange microwave, and ample storage. In 2020, new drywall, kitchen, roof, deck, front siding, and deck roof were all completed. The windows are approximately eight years old, and mechanicals have been maintained yearly. A sleeper sofa and plenty of space make this unit perfect for a large family. The hall features custom built-in storage. And the kitchen has a large island with stools. Outside on the covered porch is lots of outdoor furniture and fire pit that is all included! Great unit