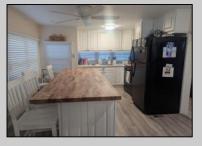

## **COMMENTS**

Fantastic corner that is a true two-bedroom. The front bedroom features built-in drawers under the bed and a shelved closet for storage The remodeled bathroom includes a walk-in tiled shower that is nice and bright. The kitchen is equipped with full-size appliances, an over-therange microwave, and ample storage. In 2020, new drywall, kitchen, roof, deck, front siding, and deck roof were all completed. The windows are approximately eight years old, and mechanicals have been maintained yearly. A sleeper sofa and plenty of space make this unit perfect for a large family. The hall features custom built-in storage. And the kitchen has a large island with stools. Outside on the covered porch is lots of outdoor furniture and fire pit that is all included! Great unit