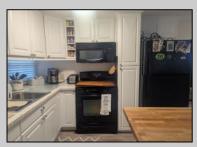

## **COMMENTS**

Fantastic corner that is a true two-bedroom. The front bedroom features built-in drawers under the bed and a shelved closet for storage The remodeled bathroom includes a walk-in tiled shower that is nice and bright. The kitchen is equipped with full-size appliances, an over-therange microwave, and ample storage. In 2020, new drywall, kitchen, roof, deck, front siding, and deck roof were all completed. The windows are approximately eight years old, and mechanicals have been maintained yearly. A sleeper sofa and plenty of space make this unit perfect for a large family. The hall features custom built-in storage. And the kitchen has a large island with stools. Outside on the covered porch is lots of outdoor furniture and fire pit that is all included! Great unit

## **PROPERTY DETAILS**

| UnitFeatures      | ParkingGarage  | OtherRooms     | AppliancesIncluded  |
|-------------------|----------------|----------------|---------------------|
| Kitchen Island    | 2 Car          | Living Room    | Range               |
| Cathedral Ceiling | Stone Driveway | Kitchen        | Oven                |
| Laminate Fooring  |                | Eat In Kitchen | Microwave Oven      |
|                   |                | Pantry         | Refrigerator        |
|                   |                | Florida Room   | Smoke/Fire Detector |
|                   |                | Storage Space  |                     |