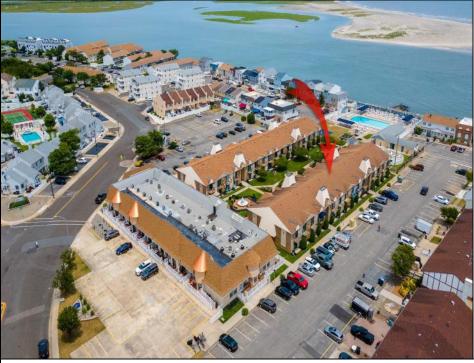

## COMMENTS

Discover comfort and convenience in this charming 2nd floor studio-style condo at The Lodge in Anglesea. Featuring a spacious living area, a well-appointed bathroom, and a kitchen with an oven, microwave, and refrigerator. The LVP throughout adds a touch of elegance and ease of maintenance. The condominium was upgraded throughout in 2022 - new kitchen, bathroom, flooring, appliances, HVAC, hot water heater and quartz countertops. Common area amenities include an Olympic sized pool overlooking the inlet, splash pool and playground. Enjoy ample parking with four passes. The low condo fee covers insurance costs, landscaping, exterior maintenance, pool maintenance, water, and sewer. Owners are responsible for electric and cable. Perfect for those seeking a low-maintenance lifestyle in a well-maintained community. Call today to schedule a private showing! PROPERTY DETAILS