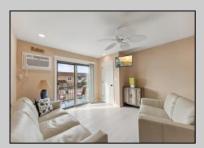

## COMMENTS

Discover comfort and convenience in this charming 2nd floor studio-style condo at The Lodge in Anglesea. Featuring a spacious living area, a well-appointed bathroom, and a kitchen with an oven, microwave, and refrigerator. The LVP throughout adds a touch of elegance and ease of maintenance. The condominium was upgraded throughout in 2022 - new kitchen, bathroom, flooring, appliances, HVAC, hot water heater and quartz countertops. Common area amenities include an Olympic sized pool overlooking the inlet, splash pool and playground. Enjoy ample parking with four passes. The low condo fee covers insurance costs, landscaping, exterior maintenance, pool maintenance, water, and sewer. Owners are responsible for electric and cable. Perfect for those seeking a low-maintenance lifestyle in a well-maintained community. Call today to schedule a private showing! PROPERTY DETAILS