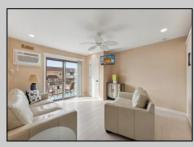

## COMMENTS

Discover comfort and convenience in this charming 2nd floor studio-style condo at The Lodge in Anglesea. Featuring a spacious living area, a well-appointed bathroom, and a kitchen with an oven, microwave, and refrigerator. The LVP throughout adds a touch of elegance and ease of maintenance. The condominium was upgraded throughout in 2022 - new kitchen, bathroom, flooring, appliances, HVAC, hot water heater and quartz countertops. Common area amenities include an Olympic sized pool overlooking the inlet, splash pool and playground. Enjoy ample parking with four passes. The low condo fee covers insurance costs, landscaping, exterior maintenance, pool maintenance, water, and sewer. Owners are responsible for electric and cable. Perfect for those seeking a low-maintenance lifestyle in a well-maintained community. Call today to schedule a private showing! PROPERTY DETAILS

UnitFeatures Laminate Fooring

OtherRooms Living Room Kitchen

AppliancesIncluded Range Oven Microwave Oven Refrigerator Stainless Appliance

AlsoIncluded Blinds Partial Furniture Other (See Remarks)

Steel

Water City