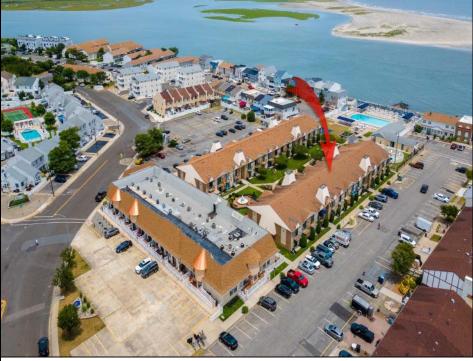

## COMMENTS

Discover comfort and convenience in this charming 2nd floor studio-style condo at The Lodge in Anglesea. Featuring a spacious living area, a well-appointed bathroom, and a kitchen with an oven, microwave, and refrigerator. The LVP throughout adds a touch of elegance and ease of maintenance. The condominium was upgraded throughout in 2022 - new kitchen, bathroom, flooring, appliances, HVAC, hot water heater and quartz countertops. Common area amenities include an Olympic sized pool overlooking the inlet, splash pool and playground. Enjoy ample parking with four passes. The low condo fee covers insurance costs, landscaping, exterior maintenance, pool maintenance, water, and sewer. Owners are responsible for electric and cable. Perfect for those seeking a low-maintenance lifestyle in a well-maintained community. Call today to schedule a private showing! PROPERTY DETAILS