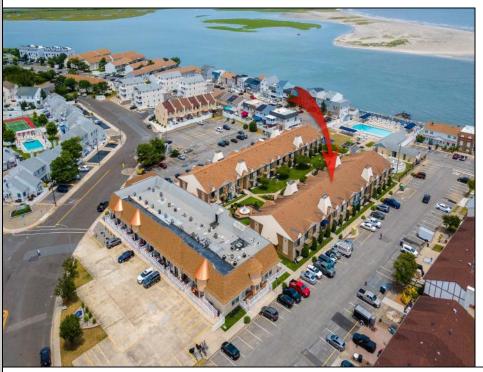

## **COMMENTS**

Discover comfort and convenience in this charming 2nd floor studio-style condo at The Lodge in Anglesea. Featuring a spacious living area, a well-appointed bathroom, and a kitchen with an oven, microwave, and refrigerator. The LVP throughout adds a touch of elegance and ease of maintenance. The condominium was upgraded throughout in 2022 - new kitchen, bathroom, flooring, appliances, HVAC, hot water heater and quartz countertops. Common area amenities include an Olympic sized pool overlooking the inlet, splash pool and playground. Enjoy ample parking with four passes. The low condo fee covers insurance costs, landscaping, exterior maintenance, pool maintenance, water, and sewer. Owners are responsible for electric and cable. Perfect for those seeking a low-maintenance lifestyle in a well-maintained community. Call today to schedule a private showing!