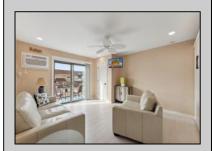

## **COMMENTS**

Discover comfort and convenience in this charming 2nd floor studio-style condo at The Lodge in Anglesea. Featuring a spacious living area, a well-appointed bathroom, and a kitchen with an oven, microwave, and refrigerator. The LVP throughout adds a touch of elegance and ease of maintenance. The condominium was upgraded throughout in 2022 - new kitchen, bathroom, flooring, appliances, HVAC, hot water heater and quartz countertops. Common area amenities include an Olympic sized pool overlooking the inlet, splash pool and playground. Enjoy ample parking with four passes. The low condo fee covers insurance costs, landscaping, exterior maintenance, pool maintenance, water, and sewer. Owners are responsible for electric and cable. Perfect for those seeking a low-maintenance lifestyle in a well-maintained community. Call today to schedule a private showing!

PROPERTY DETAILS UnitFeatures

Laminate Fooring

OtherRooms Living Room Range Kitchen Oven

AppliancesIncluded AlsoIncluded Blinds Partial Furniture Microwave Oven Other (See Remarks)

Refrigerator

Stainless Steel