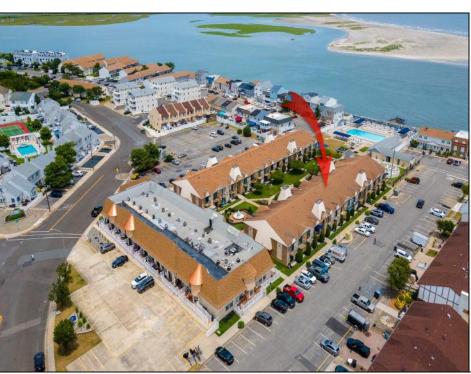

## **COMMENTS**

Discover comfort and convenience in this charming 2nd floor studio-style condo at The Lodge in Anglesea. Featuring a spacious living area, a well-appointed bathroom, and a kitchen with an oven, microwave, and refrigerator. The LVP throughout adds a touch of elegance and ease of maintenance. The condominium was upgraded throughout in 2022 - new kitchen, bathroom, flooring, appliances, HVAC, hot water heater and quartz countertops. Common area amenities include an Olympic sized pool overlooking the inlet, splash pool and playground. Enjoy ample parking with four passes. The low condo fee covers insurance costs, landscaping, exterior maintenance, pool maintenance, water, and sewer. Owners are responsible for electric and cable. Perfect for those seeking a low-maintenance lifestyle in a well-maintained community. Call today to schedule a private showing!