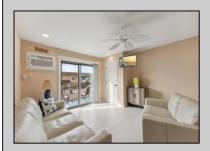

## **COMMENTS**

Discover comfort and convenience in this charming 2nd floor studio-style condo at The Lodge in Anglesea. Featuring a spacious living area, a well-appointed bathroom, and a kitchen with an oven, microwave, and refrigerator. The LVP throughout adds a touch of elegance and ease of maintenance. The condominium was upgraded throughout in 2022 - new kitchen, bathroom, flooring, appliances, HVAC, hot water heater and quartz countertops. Common area amenities include an Olympic sized pool overlooking the inlet, splash pool and playground. Enjoy ample parking with four passes. The low condo fee covers insurance costs, landscaping, exterior maintenance, pool maintenance, water, and sewer. Owners are responsible for electric and cable. Perfect for those seeking a low-maintenance lifestyle in a well-maintained community. Call today to schedule a private showing!

PROPERTY DETAILS UnitFeatures

Laminate Fooring

OtherRooms Living Room Range Kitchen Oven

AppliancesIncluded AlsoIncluded Blinds Partial Furniture Microwave Oven Other (See Remarks)

Refrigerator

Stainless Steel