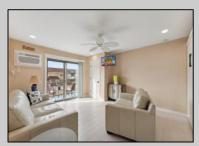

## **COMMENTS**

Discover comfort and convenience in this charming 2nd floor studio-style condo at The Lodge in Anglesea. Featuring a spacious living area, a well-appointed bathroom, and a kitchen with an oven, microwave, and refrigerator. The LVP throughout adds a touch of elegance and ease of maintenance. The condominium was upgraded throughout in 2022 - new kitchen, bathroom, flooring, appliances, HVAC, hot water heater and quartz countertops. Common area amenities include an Olympic sized pool overlooking the inlet, splash pool and playground. Enjoy ample parking with four passes. The low condo fee covers insurance costs, landscaping, exterior maintenance, pool maintenance, water, and sewer. Owners are responsible for electric and cable. Perfect for those seeking a low-maintenance lifestyle in a well-maintained community. Call today to schedule a private showing!

PROPERTY DETAILS UnitFeatures

Cooling

OtherRooms Living Room Kitchen

AppliancesIncluded AlsoIncluded Blinds Range Oven Partial Furniture Microwave Oven Other (See Remarks)

Refrigerator

Stainless Steel Appliance