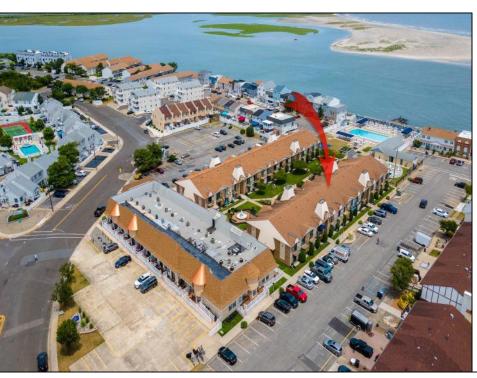

## **COMMENTS**

Discover comfort and convenience in this charming 2nd floor studio-style condo at The Lodge in Anglesea. Featuring a spacious living area, a well-appointed bathroom, and a kitchen with an oven, microwave, and refrigerator. The LVP throughout adds a touch of elegance and ease of maintenance. The condominium was upgraded throughout in 2022 - new kitchen, bathroom, flooring, appliances, HVAC, hot water heater and quartz countertops. Common area amenities include an Olympic sized pool overlooking the inlet, splash pool and playground. Enjoy ample parking with four passes. The low condo fee covers insurance costs, landscaping, exterior maintenance, pool maintenance, water, and sewer. Owners are responsible for electric and cable. Perfect for those seeking a low-maintenance lifestyle in a well-maintained community. Call today to schedule a private showing!