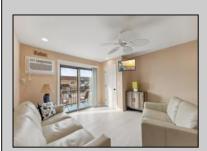

## **COMMENTS**

Discover comfort and convenience in this charming 2nd floor studio-style condo at The Lodge in Anglesea. Featuring a spacious living area, a well-appointed bathroom, and a kitchen with an oven, microwave, and refrigerator. The LVP throughout adds a touch of elegance and ease of maintenance. The condominium was upgraded throughout in 2022 - new kitchen, bathroom, flooring, appliances, HVAC, hot water heater and quartz countertops. Common area amenities include an Olympic sized pool overlooking the inlet, splash pool and playground. Enjoy ample parking with four passes. The low condo fee covers insurance costs, landscaping, exterior maintenance, pool maintenance, water, and sewer. Owners are responsible for electric and cable. Perfect for those seeking a low-maintenance lifestyle in a well-maintained community. Call today to schedule a private showing!

PROPERTY DETAILS UnitFeatures

Cooling

OtherRooms Living Room Kitchen

AppliancesIncluded AlsoIncluded Blinds Range Oven Partial Furniture Microwave Oven Other (See Remarks)

Refrigerator

Stainless Steel Appliance