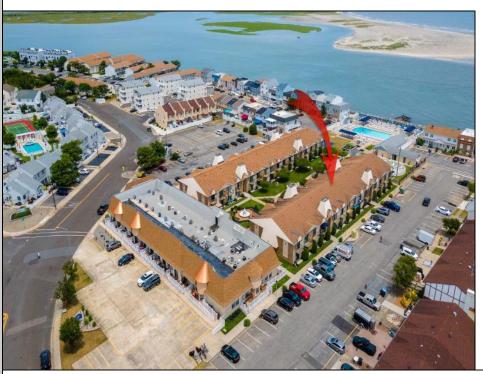

## **COMMENTS**

Discover comfort and convenience in this charming 2nd floor studio-style condo at The Lodge in Anglesea. Featuring a spacious living area, a well-appointed bathroom, and a kitchen with an oven, microwave, and refrigerator. The LVP throughout adds a touch of elegance and ease of maintenance. The condominium was upgraded throughout in 2022 - new kitchen, bathroom, flooring, appliances, HVAC, hot water heater and quartz countertops. Common area amenities include an Olympic sized pool overlooking the inlet, splash pool and playground. Enjoy ample parking with four passes. The low condo fee covers insurance costs, landscaping, exterior maintenance, pool maintenance, water, and sewer. Owners are responsible for electric and cable. Perfect for those seeking a low-maintenance lifestyle in a well-maintained community. Call today to schedule a private showing!