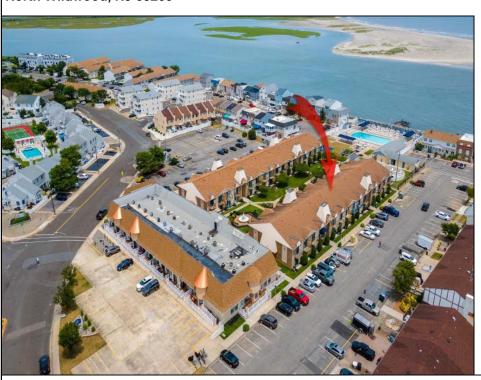

## **COMMENTS**

Discover comfort and convenience in this charming 2nd floor studio-style condo at The Lodge in Anglesea. Featuring a spacious living area, a well-appointed bathroom, and a kitchen with an oven, microwave, and refrigerator. The LVP throughout adds a touch of elegance and ease of maintenance. The condominium was upgraded throughout in 2022 - new kitchen, bathroom, flooring, appliances, HVAC, hot water heater and quartz countertops. Common area amenities include an Olympic sized pool overlooking the inlet, splash pool and playground. Enjoy ample parking with four passes. The low condo fee covers insurance costs, landscaping, exterior maintenance, pool maintenance, water, and sewer. Owners are responsible for electric and cable. Perfect for those seeking a low-maintenance lifestyle in a well-maintained community. Call today to schedule a private showing!