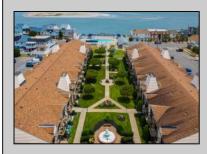

## COMMENTS

Discover comfort and convenience in this charming 2nd floor studio-style condo at The Lodge in Anglesea. Featuring a spacious living area, a well-appointed bathroom, and a kitchen with an oven, microwave, and refrigerator. The LVP throughout adds a touch of elegance and ease of maintenance. The condominium was upgraded throughout in 2022 - new kitchen, bathroom, flooring, appliances, HVAC, hot water heater and quartz countertops. Common area amenities include an Olympic sized pool overlooking the inlet, splash pool and playground. Enjoy ample parking with four passes. The low condo fee covers insurance costs, landscaping, exterior maintenance, pool maintenance, water, and sewer. Owners are responsible for electric and cable. Perfect for those seeking a low-maintenance lifestyle in a well-maintained community. Call today to schedule a private showing! **PROPERTY DETAILS** 