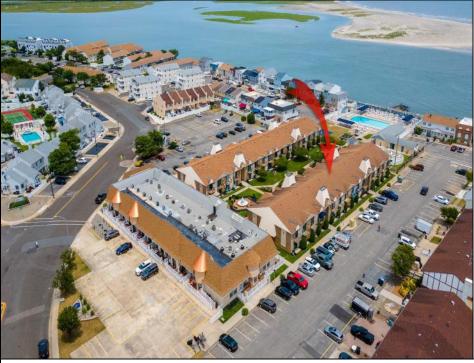

## COMMENTS

Discover comfort and convenience in this charming 2nd floor studio-style condo at The Lodge in Anglesea. Featuring a spacious living area, a well-appointed bathroom, and a kitchen with an oven, microwave, and refrigerator. The LVP throughout adds a touch of elegance and ease of maintenance. The condominium was upgraded throughout in 2022 - new kitchen, bathroom, flooring, appliances, HVAC, hot water heater and quartz countertops. Common area amenities include an Olympic sized pool overlooking the inlet, splash pool and playground. Enjoy ample parking with four passes. The low condo fee covers insurance costs, landscaping, exterior maintenance, pool maintenance, water, and sewer. Owners are responsible for electric and cable. Perfect for those seeking a low-maintenance lifestyle in a well-maintained community. Call today to schedule a private showing! **PROPERTY DETAILS** 