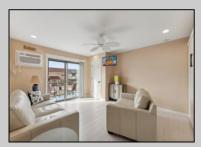

## **COMMENTS**

Discover comfort and convenience in this charming 2nd floor studio-style condo at The Lodge in Anglesea. Featuring a spacious living area, a well-appointed bathroom, and a kitchen with an oven, microwave, and refrigerator. The LVP throughout adds a touch of elegance and ease of maintenance. The condominium was upgraded throughout in 2022 - new kitchen, bathroom, flooring, appliances, HVAC, hot water heater and quartz countertops. Common area amenities include an Olympic sized pool overlooking the inlet, splash pool and playground. Enjoy ample parking with four passes. The low condo fee covers insurance costs, landscaping, exterior maintenance, pool maintenance, water, and sewer. Owners are responsible for electric and cable. Perfect for those seeking a low-maintenance lifestyle in a well-maintained community. Call today to schedule a private showing!

PROPERTY DETAILS UnitFeatures

Laminate Fooring

OtherRooms Living Room Kitchen

AppliancesIncluded AlsoIncluded Blinds Range Oven Partial Furniture Microwave Oven Other (See Remarks)

Refrigerator

Stainless Steel