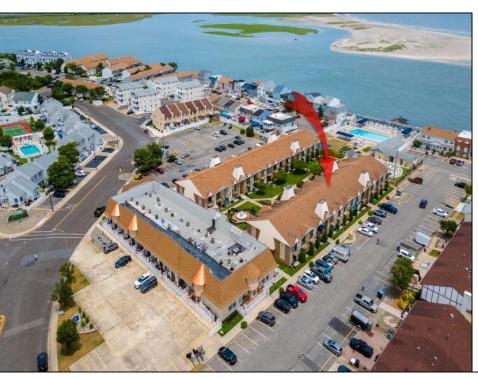

## **COMMENTS**

Discover comfort and convenience in this charming 2nd floor studio-style condo at The Lodge in Anglesea. Featuring a spacious living area, a well-appointed bathroom, and a kitchen with an oven, microwave, and refrigerator. The LVP throughout adds a touch of elegance and ease of maintenance. The condominium was upgraded throughout in 2022 - new kitchen, bathroom, flooring, appliances, HVAC, hot water heater and quartz countertops. Common area amenities include an Olympic sized pool overlooking the inlet, splash pool and playground. Enjoy ample parking with four passes. The low condo fee covers insurance costs, landscaping, exterior maintenance, pool maintenance, water, and sewer. Owners are responsible for electric and cable. Perfect for those seeking a low-maintenance lifestyle in a well-maintained community. Call today to schedule a private showing!