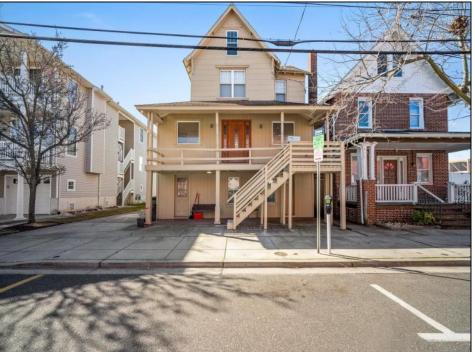

Berger Realty, Inc 1330 Bay Avenue Ocean City, NJ 08226 609-391-1330/609-391-1300

info@bergerrealty.com

208 Maple Wildwood, NJ 08260

Asking \$975,000.00

## **COMMENTS**

Quad-Plex. This is a cash-cow located in the heart of Wildwood! All high end fixtures, flooring, and doors. The top floor unit 4 features 3 bedrooms, 2 and a half bathrooms and a loft area with plenty of space. All high end doors, fixtures, and flooring throughout. Enter into the living room which flows into the dining and kitchen area. Here you will find granite countertops, stunning cabinets, a laundry room with washer and dryer. Full bathroom with custom tile and custom finishes. Up the stairs featuring Bruce hardwood flooring leads to three bedrooms. The spacious master bedroom has a door to lead to a private deck as well as an updated master bathroom with custom tile and flooring as well as dual - multi heads. 2 additional bedrooms share another full bath. Spiral red oak staircase leads to the loft/attic area great for additional living space. The first level hosts three separate units. The front unit features a 1 bedroom and an updated bathroom and has AC. The side features a 1 bed, 1 bath unit with an updated bathroom and living area. Red Oak trim throughout. On the back features a spacious 1 bedroom, 1 bath a living room and updated kitchen. All units have tank-less hot water heaters, are on separate meters, kitchens and baths, high end doors, real hardwood floors. Roof is 8 years old and HVAC 1 year old. Proposed Rental Rates Available! Owner financing Possible! Schedule your personal tour today!