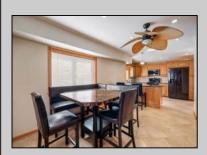

## **COMMENTS**

Quad-Plex. This is a cash-cow located in the heart of Wildwood! All high end fixtures, flooring, and doors. The top floor unit 4 features 3 bedrooms, 2 and a half bathrooms and a loft area with plenty of space. All high end doors, fixtures, and flooring throughout. Enter into the living room which flows into the dining and kitchen area. Here you will find granite countertops, stunning cabinets, a laundry room with washer and dryer. Full bathroom with custom tile and custom finishes. Up the stairs featuring Bruce hardwood flooring leads to three bedrooms. The spacious master bedroom has a door to lead to a private deck as well as an updated master bathroom with custom tile and flooring as well as dual - multi heads. 2 additional bedrooms share another full bath. Spiral red oak staircase leads to the loft/attic area great for additional living space. The first level hosts three separate units. The front unit features a 1 bedroom and an updated bathroom and has AC. The side features a 1 bed, 1 bath unit with an updated bathroom and living area. Red Oak trim throughout. On the back features a spacious 1 bedroom, 1 bath a living room and updated kitchen. All units have tank-less hot water heaters, are on separate meters, kitchens and baths, high end doors, real hardwood floors. Roof is 8 years old and HVAC 1 year old. Proposed Rental Rates Available! Owner financing Possible! Schedule your personal tour today!