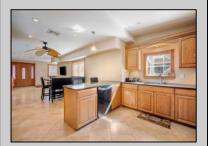

## **COMMENTS**

Quad-Plex. This is a cash-cow located in the heart of Wildwood! All high end fixtures, flooring, and doors. The top floor unit 4 features 3 bedrooms, 2 and a half bathrooms and a loft area with plenty of space. All high end doors, fixtures, and flooring throughout. Enter into the living room which flows into the dining and kitchen area. Here you will find granite countertops, stunning cabinets, a laundry room with washer and dryer. Full bathroom with custom tile and custom finishes. Up the stairs featuring Bruce hardwood flooring leads to three bedrooms. The spacious master bedroom has a door to lead to a private deck as well as an updated master bathroom with custom tile and flooring as well as dual - multi heads. 2 additional bedrooms share another full bath. Spiral red oak staircase leads to the loft/attic area great for additional living space. The first level hosts three separate units. The front unit features a 1 bedroom and an updated bathroom and has AC. The side features a 1 bed, 1 bath unit with an updated bathroom and living area. Red Oak trim throughout. On the back features a spacious 1 bedroom, 1 bath a living room and updated kitchen. All units have tank-less hot water heaters, are on separate meters, kitchens and baths, high end doors, real hardwood floors. Roof is 8 years old and HVAC 1 year old. Proposed Rental Rates Available! Owner financing Possible! Schedule your personal tour today!