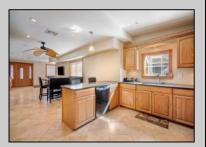

## COMMENTS

Quad-Plex. This is a cash-cow located in the heart of Wildwood! All high end fixtures, flooring, and doors. The top floor unit 4 features 3 bedrooms, 2 and a half bathrooms and a loft area with plenty of space. All high end doors, fixtures, and flooring throughout. Enter into the living room which flows into the dining and kitchen area. Here you will find granite countertops, stunning cabinets, a laundry room with washer and dryer. Full bathroom with custom tile and custom finishes. Up the stairs featuring Bruce hardwood flooring leads to three bedrooms. The spacious master bedroom has a door to lead to a private deck as well as an updated master bathroom with custom tile and flooring as well as dual - multi heads. 2 additional bedrooms share another full bath. Spiral red oak staircase leads to the loft/attic area great for additional living space. The first level hosts three separate units. The front unit features a 1 bedroom and an updated bathroom and has AC. The side features a 1 bed, 1 bath unit with an updated bathroom and living area. Red Oak trim throughout. On the back features a spacious 1 bedroom, 1 bath a living room and updated kitchen. All units have tank-less hot water heaters, are on separate meters, kitchens and baths, high end doors, real hardwood floors. Roof is 8 years old and HVAC 1 year old. Proposed Rental Rates Available! Owner financing Possible! Schedule your personal tour today!