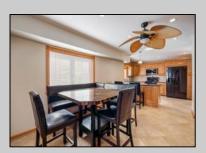

## COMMENTS

Quad-Plex. This is a cash-cow located in the heart of Wildwood! All high end fixtures, flooring, and doors. The top floor unit 4 features 3 bedrooms, 2 and a half bathrooms and a loft area with plenty of space. All high end doors, fixtures, and flooring throughout. Enter into the living room which flows into the dining and kitchen area. Here you will find granite countertops, stunning cabinets, a laundry room with washer and dryer. Full bathroom with custom tile and custom finishes. Up the stairs featuring Bruce hardwood flooring leads to three bedrooms. The spacious master bedroom has a door to lead to a private deck as well as an updated master bathroom with custom tile and flooring as well as dual - multi heads. 2 additional bedrooms share another full bath. Spiral red oak staircase leads to the loft/attic area great for additional living space. The first level hosts three separate units. The front unit features a 1 bedroom and an updated bathroom and has AC. The side features a 1 bed, 1 bath unit with an updated bathroom and living area. Red Oak trim throughout. On the back features a spacious 1 bedroom, 1 bath a living room and updated kitchen. All units have tank-less hot water heaters, are on separate meters, kitchens and baths, high end doors, real hardwood floors. Roof is 8 years old and HVAC 1 year old. Proposed Rental Rates Available! Owner financing Possible! Schedule your personal tour today!