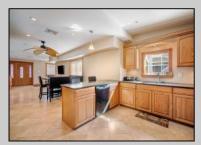

## **COMMENTS**

Quad-Plex. This is a cash-cow located in the heart of Wildwood! All high end fixtures, flooring, and doors. The top floor unit 4 features 3 bedrooms, 2 and a half bathrooms and a loft area with plenty of space. All high end doors, fixtures, and flooring throughout. Enter into the living room which flows into the dining and kitchen area. Here you will find granite countertops, stunning cabinets, a laundry room with washer and dryer. Full bathroom with custom tile and custom finishes. Up the stairs featuring Bruce hardwood flooring leads to three bedrooms. The spacious master bedroom has a door to lead to a private deck as well as an updated master bathroom with custom tile and flooring as well as dual - multi heads. 2 additional bedrooms share another full bath. Spiral red oak staircase leads to the loft/attic area great for additional living space. The first level hosts three separate units. The front unit features a 1 bedroom and an updated bathroom and has AC. The side features a 1 bed, 1 bath unit with an updated bathroom and living area. Red Oak trim throughout. On the back features a spacious 1 bedroom, 1 bath a living room and updated kitchen. All units have tank-less hot water heaters, are on separate meters, kitchens and baths, high end doors, real hardwood floors. Roof is 8 years old and HVAC 1 year old. Proposed Rental Rates Available! Owner financing Possible! Schedule your personal tour today!