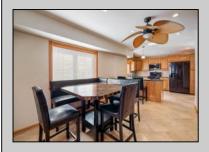

## **COMMENTS**

Quad-Plex. This is a cash-cow located in the heart of Wildwood! All high end fixtures, flooring, and doors. The top floor unit 4 features 3 bedrooms, 2 and a half bathrooms and a loft area with plenty of space. All high end doors, fixtures, and flooring throughout. Enter into the living room which flows into the dining and kitchen area. Here you will find granite countertops, stunning cabinets, a laundry room with washer and dryer. Full bathroom with custom tile and custom finishes. Up the stairs featuring Bruce hardwood flooring leads to three bedrooms. The spacious master bedroom has a door to lead to a private deck as well as an updated master bathroom with custom tile and flooring as well as dual - multi heads. 2 additional bedrooms share another full bath. Spiral red oak staircase leads to the loft/attic area great for additional living space. The first level hosts three separate units. The front unit features a 1 bedroom and an updated bathroom and has AC. The side features a 1 bed, 1 bath unit with an updated bathroom and living area. Red Oak trim throughout. On the back features a spacious 1 bedroom, 1 bath a living room and updated kitchen. All units have tank-less hot water heaters, are on separate meters, kitchens and baths, high end doors, real hardwood floors. Roof is 8 years old and HVAC 1 year old. Proposed Rental Rates Available! Owner financing Possible! Schedule your personal tour today!