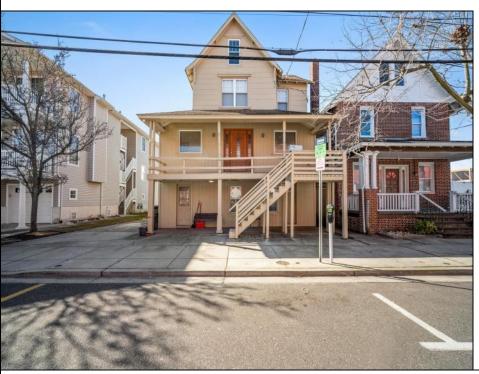

Ocean 17 1670 Boardwalk Ocean City, NJ 08226 609-391-0500

oc17@BergerRealty.com

208 Maple Wildwood, NJ 08260

Asking \$975,000.00

## **COMMENTS**

Quad-Plex. This is a cash-cow located in the heart of Wildwood! All high end fixtures, flooring, and doors. The top floor unit 4 features 3 bedrooms, 2 and a half bathrooms and a loft area with plenty of space. All high end doors, fixtures, and flooring throughout. Enter into the living room which flows into the dining and kitchen area. Here you will find granite countertops, stunning cabinets, a laundry room with washer and dryer. Full bathroom with custom tile and custom finishes. Up the stairs featuring Bruce hardwood flooring leads to three bedrooms. The spacious master bedroom has a door to lead to a private deck as well as an updated master bathroom with custom tile and flooring as well as dual - multi heads. 2 additional bedrooms share another full bath. Spiral red oak staircase leads to the loft/attic area great for additional living space. The first level hosts three separate units. The front unit features a 1 bedroom and an updated bathroom and has AC. The side features a 1 bed, 1 bath unit with an updated bathroom and living area. Red Oak trim throughout. On the back features a spacious 1 bedroom, 1 bath a living room and updated kitchen. All units have tank-less hot water heaters, are on separate meters, kitchens and baths, high end doors, real hardwood floors. Roof is 8 years old and HVAC 1 year old. Proposed Rental Rates Available! Owner financing Possible! Schedule your personal tour today!