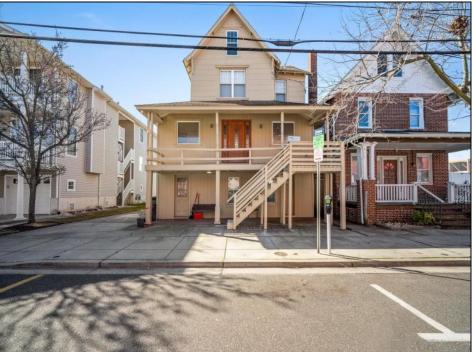

Berger Realty, Inc 1330 Bay Avenue Ocean City, NJ 08226 609-391-1330/609-391-1300

info@bergerrealty.com

208 Maple Wildwood, NJ 08260

Asking \$975,000.00

## COMMENTS

Quad-Plex. This is a cash-cow located in the heart of Wildwood! All high end fixtures, flooring, and doors. The top floor unit 4 features 3 bedrooms, 2 and a half bathrooms and a loft area with plenty of space. All high end doors, fixtures, and flooring throughout. Enter into the living room which flows into the dining and kitchen area. Here you will find granite countertops, stunning cabinets, a laundry room with washer and dryer. Full bathroom with custom tile and custom finishes. Up the stairs featuring Bruce hardwood flooring leads to three bedrooms. The spacious master bedroom has a door to lead to a private deck as well as an updated master bathroom with custom tile and flooring as well as dual - multi heads. 2 additional bedrooms share another full bath. Spiral red oak staircase leads to the loft/attic area great for additional living space. The first level hosts three separate units. The front unit features a 1 bedroom and an updated bathroom and has AC. The side features a 1 bed, 1 bath unit with an updated bathroom and living area. Red Oak trim throughout. On the back features a spacious 1 bedroom, 1 bath a living room and updated kitchen. All units have tank-less hot water heaters, are on separate meters, kitchens and baths, high end doors, real hardwood floors. Roof is 8 years old and HVAC 1 year old. Proposed Rental Rates Available! Owner financing Possible! Schedule your personal tour today!