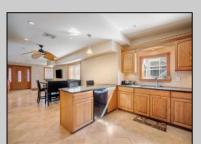

## COMMENTS

Quad-Plex. This is a cash-cow located in the heart of Wildwood! All high end fixtures, flooring, and doors. The top floor unit 4 features 3 bedrooms, 2 and a half bathrooms and a loft area with plenty of space. All high end doors, fixtures, and flooring throughout. Enter into the living room which flows into the dining and kitchen area. Here you will find granite countertops, stunning cabinets, a laundry room with washer and dryer. Full bathroom with custom tile and custom finishes. Up the stairs featuring Bruce hardwood flooring leads to three bedrooms. The spacious master bedroom has a door to lead to a private deck as well as an updated master bathroom with custom tile and flooring as well as dual - multi heads. 2 additional bedrooms share another full bath. Spiral red oak staircase leads to the loft/attic area great for additional living space. The first level hosts three separate units. The front unit features a 1 bedroom and an updated bathroom and has AC. The side features a 1 bed, 1 bath unit with an updated bathroom and living area. Red Oak trim throughout. On the back features a spacious 1 bedroom, 1 bath a living room and updated kitchen. All units have tank-less hot water heaters, are on separate meters, kitchens and baths, high end doors, real hardwood floors. Roof is 8 years old and HVAC 1 year old. Proposed Rental Rates Available! Owner financing Possible! Schedule your personal tour today!