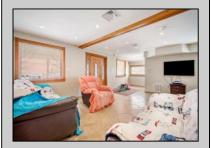

## COMMENTS

Quad-Plex. This is a cash-cow located in the heart of Wildwood! All high end fixtures, flooring, and doors. The top floor unit 4 features 3 bedrooms, 2 and a half bathrooms and a loft area with plenty of space. All high end doors, fixtures, and flooring throughout. Enter into the living room which flows into the dining and kitchen area. Here you will find granite countertops, stunning cabinets, a laundry room with washer and dryer. Full bathroom with custom tile and custom finishes. Up the stairs featuring Bruce hardwood flooring leads to three bedrooms. The spacious master bedroom has a door to lead to a private deck as well as an updated master bathroom with custom tile and flooring as well as dual - multi heads. 2 additional bedrooms share another full bath. Spiral red oak staircase leads to the loft/attic area great for additional living space. The first level hosts three separate units. The front unit features a 1 bedroom and an updated bathroom and has AC. The side features a 1 bed, 1 bath unit with an updated bathroom and living area. Red Oak trim throughout. On the back features a spacious 1 bedroom, 1 bath a living room and updated kitchen. All units have tank-less hot water heaters, are on separate meters, kitchens and baths, high end doors, real hardwood floors. Roof is 8 years old and HVAC 1 year old. Proposed Rental Rates Available! Owner financing Possible! Schedule your personal tour today!