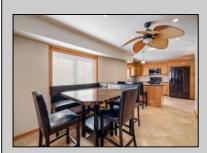

## COMMENTS

Quad-Plex. This is a cash-cow located in the heart of Wildwood! All high end fixtures, flooring, and doors. The top floor unit 4 features 3 bedrooms, 2 and a half bathrooms and a loft area with plenty of space. All high end doors, fixtures, and flooring throughout. Enter into the living room which flows into the dining and kitchen area. Here you will find granite countertops, stunning cabinets, a laundry room with washer and dryer. Full bathroom with custom tile and custom finishes. Up the stairs featuring Bruce hardwood flooring leads to three bedrooms. The spacious master bedroom has a door to lead to a private deck as well as an updated master bathroom with custom tile and flooring as well as dual - multi heads. 2 additional bedrooms share another full bath. Spiral red oak staircase leads to the loft/attic area great for additional living space. The first level hosts three separate units. The front unit features a 1 bedroom and an updated bathroom and has AC. The side features a 1 bed, 1 bath unit with an updated bathroom and living area. Red Oak trim throughout. On the back features a spacious 1 bedroom, 1 bath a living room and updated kitchen. All units have tank-less hot water heaters, are on separate meters, kitchens and baths, high end doors, real hardwood floors. Roof is 8 years old and HVAC 1 year old. Proposed Rental Rates Available! Owner financing Possible! Schedule your personal tour today!