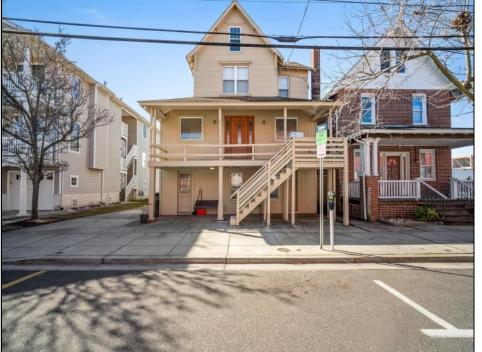

## **COMMENTS**

Quad-Plex. This is a cash-cow located in the heart of Wildwood! All high end fixtures, flooring, and doors. The top floor unit 4 features 3 bedrooms, 2 and a half bathrooms and a loft area with plenty of space. All high end doors, fixtures, and flooring throughout. Enter into the living room which flows into the dining and kitchen area. Here you will find granite countertops, stunning cabinets, a laundry room with washer and dryer. Full bathroom with custom tile and custom finishes. Up the stairs featuring Bruce hardwood flooring leads to three bedrooms. The spacious master bedroom has a door to lead to a private deck as well as an updated master bathroom with custom tile and flooring as well as dual - multi heads. 2 additional bedrooms share another full bath. Spiral red oak staircase leads to the loft/attic area great for additional living space. The first level hosts three separate units. The front unit features a 1 bedroom and an updated bathroom and has AC. The side features a 1 bed, 1 bath unit with an updated bathroom and living area. Red Oak trim throughout. On the back features a spacious 1 bedroom, 1 bath a living room and updated kitchen. All units have tank-less hot water heaters, are on separate meters, kitchens and baths, high end doors, real hardwood floors. Roof is 8 years old and HVAC 1 year old. Proposed Rental Rates Available! Owner financing Possible! Schedule your personal tour today!