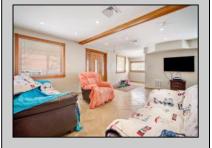

## **COMMENTS**

Quad-Plex. This is a cash-cow located in the heart of Wildwood! All high end fixtures, flooring, and doors. The top floor unit 4 features 3 bedrooms, 2 and a half bathrooms and a loft area with plenty of space. All high end doors, fixtures, and flooring throughout. Enter into the living room which flows into the dining and kitchen area. Here you will find granite countertops, stunning cabinets, a laundry room with washer and dryer. Full bathroom with custom tile and custom finishes. Up the stairs featuring Bruce hardwood flooring leads to three bedrooms. The spacious master bedroom has a door to lead to a private deck as well as an updated master bathroom with custom tile and flooring as well as dual - multi heads. 2 additional bedrooms share another full bath. Spiral red oak staircase leads to the loft/attic area great for additional living space. The first level hosts three separate units. The front unit features a 1 bedroom and an updated bathroom and has AC. The side features a 1 bed, 1 bath unit with an updated bathroom and living area. Red Oak trim throughout. On the back features a spacious 1 bedroom, 1 bath a living room and updated kitchen. All units have tank-less hot water heaters, are on separate meters, kitchens and baths, high end doors, real hardwood floors. Roof is 8 years old and HVAC 1 year old. Proposed Rental Rates Available! Owner financing Possible! Schedule your personal tour today!