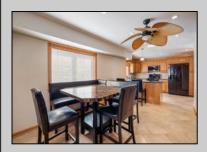

## **COMMENTS**

Quad-Plex. This is a cash-cow located in the heart of Wildwood! All high end fixtures, flooring, and doors. The top floor unit 4 features 3 bedrooms, 2 and a half bathrooms and a loft area with plenty of space. All high end doors, fixtures, and flooring throughout. Enter into the living room which flows into the dining and kitchen area. Here you will find granite countertops, stunning cabinets, a laundry room with washer and dryer. Full bathroom with custom tile and custom finishes. Up the stairs featuring Bruce hardwood flooring leads to three bedrooms. The spacious master bedroom has a door to lead to a private deck as well as an updated master bathroom with custom tile and flooring as well as dual - multi heads. 2 additional bedrooms share another full bath. Spiral red oak staircase leads to the loft/attic area great for additional living space. The first level hosts three separate units. The front unit features a 1 bedroom and an updated bathroom and has AC. The side features a 1 bed, 1 bath unit with an updated bathroom and living area. Red Oak trim throughout. On the back features a spacious 1 bedroom, 1 bath a living room and updated kitchen. All units have tank-less hot water heaters, are on separate meters, kitchens and baths, high end doors, real hardwood floors. Roof is 8 years old and HVAC 1 year old. Proposed Rental Rates Available! Owner financing Possible! Schedule your personal tour today!