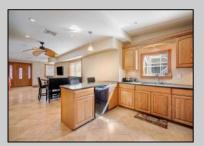

## **COMMENTS**

Quad-Plex. This is a cash-cow located in the heart of Wildwood! All high end fixtures, flooring, and doors. The top floor unit 4 features 3 bedrooms, 2 and a half bathrooms and a loft area with plenty of space. All high end doors, fixtures, and flooring throughout. Enter into the living room which flows into the dining and kitchen area. Here you will find granite countertops, stunning cabinets, a laundry room with washer and dryer. Full bathroom with custom tile and custom finishes. Up the stairs featuring Bruce hardwood flooring leads to three bedrooms. The spacious master bedroom has a door to lead to a private deck as well as an updated master bathroom with custom tile and flooring as well as dual - multi heads. 2 additional bedrooms share another full bath. Spiral red oak staircase leads to the loft/attic area great for additional living space. The first level hosts three separate units. The front unit features a 1 bedroom and an updated bathroom and has AC. The side features a 1 bed, 1 bath unit with an updated bathroom and living area. Red Oak trim throughout. On the back features a spacious 1 bedroom, 1 bath a living room and updated kitchen. All units have tank-less hot water heaters, are on separate meters, kitchens and baths, high end doors, real hardwood floors. Roof is 8 years old and HVAC 1 year old. Proposed Rental Rates Available! Owner financing Possible! Schedule your personal tour today!