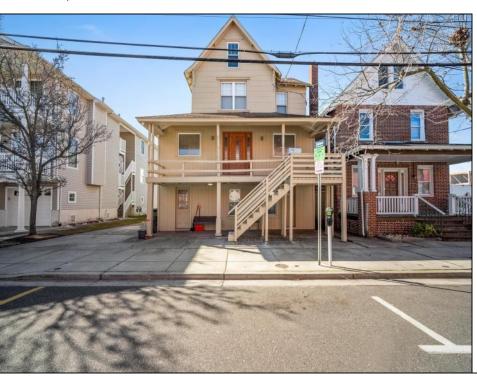

## **COMMENTS**

Quad-Plex. This is a cash-cow located in the heart of Wildwood! All high end fixtures, flooring, and doors. The top floor unit 4 features 3 bedrooms, 2 and a half bathrooms and a loft area with plenty of space. All high end doors, fixtures, and flooring throughout. Enter into the living room which flows into the dining and kitchen area. Here you will find granite countertops, stunning cabinets, a laundry room with washer and dryer. Full bathroom with custom tile and custom finishes. Up the stairs featuring Bruce hardwood flooring leads to three bedrooms. The spacious master bedroom has a door to lead to a private deck as well as an updated master bathroom with custom tile and flooring as well as dual - multi heads. 2 additional bedrooms share another full bath. Spiral red oak staircase leads to the loft/attic area great for additional living space. The first level hosts three separate units. The front unit features a 1 bedroom and an updated bathroom and has AC. The side features a 1 bed, 1 bath unit with an updated bathroom and living area. Red Oak trim throughout. On the back features a spacious 1 bedroom, 1 bath a living room and updated kitchen. All units have tank-less hot water heaters, are on separate meters, kitchens and baths, high end doors, real hardwood floors. Roof is 8 years old and HVAC 1 year old. Proposed Rental Rates Available! Owner financing Possible! Schedule your personal tour today!