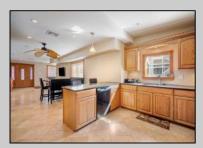

## **COMMENTS**

Quad-Plex. This is a cash-cow located in the heart of Wildwood! All high end fixtures, flooring, and doors. The top floor unit 4 features 3 bedrooms, 2 and a half bathrooms and a loft area with plenty of space. All high end doors, fixtures, and flooring throughout. Enter into the living room which flows into the dining and kitchen area. Here you will find granite countertops, stunning cabinets, a laundry room with washer and dryer. Full bathroom with custom tile and custom finishes. Up the stairs featuring Bruce hardwood flooring leads to three bedrooms. The spacious master bedroom has a door to lead to a private deck as well as an updated master bathroom with custom tile and flooring as well as dual - multi heads. 2 additional bedrooms share another full bath. Spiral red oak staircase leads to the loft/attic area great for additional living space. The first level hosts three separate units. The front unit features a 1 bedroom and an updated bathroom and has AC. The side features a 1 bed, 1 bath unit with an updated bathroom and living area. Red Oak trim throughout. On the back features a spacious 1 bedroom, 1 bath a living room and updated kitchen. All units have tank-less hot water heaters, are on separate meters, kitchens and baths, high end doors, real hardwood floors. Roof is 8 years old and HVAC 1 year old. Proposed Rental Rates Available! Owner financing Possible! Schedule your personal tour today!

OutsideFeatures
Patio

3 Car Living Room
Concrete Driveway Dining Room
Ask for John Greikishen
Berger Realty Inc Laundry/Utility Room
Storage Space
3160 Asbury Avenue, Ocean City

CoGMJ: 609-399-0076tWater CeEmatirto: jag@be@errealty.com Ceiling Fan