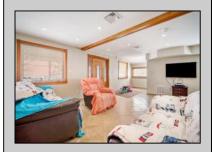

## **COMMENTS**

Quad-Plex. This is a cash-cow located in the heart of Wildwood! All high end fixtures, flooring, and doors. The top floor unit 4 features 3 bedrooms, 2 and a half bathrooms and a loft area with plenty of space. All high end doors, fixtures, and flooring throughout. Enter into the living room which flows into the dining and kitchen area. Here you will find granite countertops, stunning cabinets, a laundry room with washer and dryer. Full bathroom with custom tile and custom finishes. Up the stairs featuring Bruce hardwood flooring leads to three bedrooms. The spacious master bedroom has a door to lead to a private deck as well as an updated master bathroom with custom tile and flooring as well as dual - multi heads. 2 additional bedrooms share another full bath. Spiral red oak staircase leads to the loft/attic area great for additional living space. The first level hosts three separate units. The front unit features a 1 bedroom and an updated bathroom and has AC. The side features a 1 bed, 1 bath unit with an updated bathroom and living area. Red Oak trim throughout. On the back features a spacious 1 bedroom, 1 bath a living room and updated kitchen. All units have tank-less hot water heaters, are on separate meters, kitchens and baths, high end doors, real hardwood floors. Roof is 8 years old and HVAC 1 year old. Proposed Rental Rates Available! Owner financing Possible! Schedule your personal tour today!