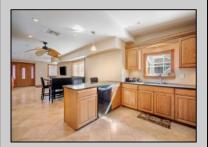

## **COMMENTS**

Quad-Plex. This is a cash-cow located in the heart of Wildwood! All high end fixtures, flooring, and doors. The top floor unit 4 features 3 bedrooms, 2 and a half bathrooms and a loft area with plenty of space. All high end doors, fixtures, and flooring throughout. Enter into the living room which flows into the dining and kitchen area. Here you will find granite countertops, stunning cabinets, a laundry room with washer and dryer. Full bathroom with custom tile and custom finishes. Up the stairs featuring Bruce hardwood flooring leads to three bedrooms. The spacious master bedroom has a door to lead to a private deck as well as an updated master bathroom with custom tile and flooring as well as dual - multi heads. 2 additional bedrooms share another full bath. Spiral red oak staircase leads to the loft/attic area great for additional living space. The first level hosts three separate units. The front unit features a 1 bedroom and an updated bathroom and has AC. The side features a 1 bed, 1 bath unit with an updated bathroom and living area. Red Oak trim throughout. On the back features a spacious 1 bedroom, 1 bath a living room and updated kitchen. All units have tank-less hot water heaters, are on separate meters, kitchens and baths, high end doors, real hardwood floors. Roof is 8 years old and HVAC 1 year old. Proposed Rental Rates Available! Owner financing Possible! Schedule your personal tour today!

## **PROPERTY DETAILS**

OutsideFeatures Patio

ParkingGarage OtherRooms 3 Car Living Room Concrete Driveway Dining Room

oncrete Driveway Dining Ro

Berger Realty Inclaundry/Utility Room Storage Space 3160 Asbury Avenue, Ocean City