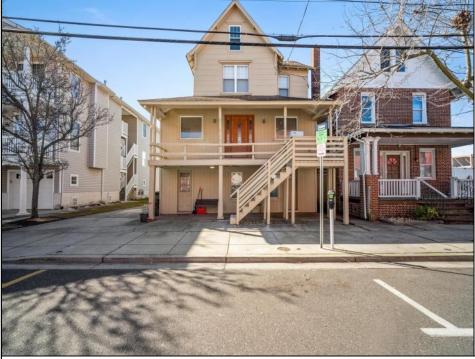

Berger Realty, Inc 1330 Bay Avenue Ocean City, NJ 08226 609-391-1330/609-391-1300 info@bergerrealty.com

208 Maple Wildwood, NJ 08260

Asking \$975,000.00

## COMMENTS

Quad-Plex. This is a cash-cow located in the heart of Wildwood! All high end fixtures, flooring, and doors. The top floor unit 4 features 3 bedrooms, 2 and a half bathrooms and a loft area with plenty of space. All high end doors, fixtures, and flooring throughout. Enter into the living room which flows into the dining and kitchen area. Here you will find granite countertops, stunning cabinets, a laundry room with washer and dryer. Full bathroom with custom tile and custom finishes. Up the stairs featuring Bruce hardwood flooring leads to three bedrooms. The spacious master bedroom has a door to lead to a private deck as well as an updated master bathroom with custom tile and flooring as well as dual - multi heads. 2 additional bedrooms share another full bath. Spiral red oak staircase leads to the loft/attic area great for additional living space. The first level hosts three separate units. The front unit features a 1 bedroom and an updated bathroom and has AC. The side features a 1 bed, 1 bath unit with an updated bathroom and living area. Red Oak trim throughout. On the back features a spacious 1 bedroom, 1 bath a living room and updated kitchen. All units have tank-less hot water heaters, are on separate meters, kitchens and baths, high end doors, real hardwood floors. Roof is 8 years old and HVAC 1 year old. Proposed Rental Rates Available! Owner financing Possible! Schedule your personal tour today!