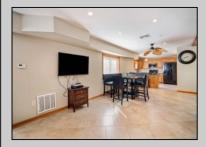

## COMMENTS

Quad-Plex. This is a cash-cow located in the heart of Wildwood! All high end fixtures, flooring, and doors. The top floor unit 4 features 3 bedrooms, 2 and a half bathrooms and a loft area with plenty of space. All high end doors, fixtures, and flooring throughout. Enter into the living room which flows into the dining and kitchen area. Here you will find granite countertops, stunning cabinets, a laundry room with washer and dryer. Full bathroom with custom tile and custom finishes. Up the stairs featuring Bruce hardwood flooring leads to three bedrooms. The spacious master bedroom has a door to lead to a private deck as well as an updated master bathroom with custom tile and flooring as well as dual - multi heads. 2 additional bedrooms share another full bath. Spiral red oak staircase leads to the loft/attic area great for additional living space. The first level hosts three separate units. The front unit features a 1 bedroom and an updated bathroom and has AC. The side features a 1 bed, 1 bath unit with an updated bathroom and living area. Red Oak trim throughout. On the back features a spacious 1 bedroom, 1 bath a living room and updated kitchen. All units have tank-less hot water heaters, are on separate meters, kitchens and baths, high end doors, real hardwood floors. Roof is 8 years old and HVAC 1 year old. Proposed Rental Rates Available! Owner financing Possible! Schedule your personal tour today!