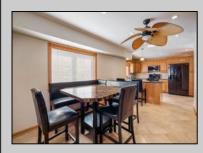

## COMMENTS

Quad-Plex. This is a cash-cow located in the heart of Wildwood! All high end fixtures, flooring, and doors. The top floor unit 4 features 3 bedrooms, 2 and a half bathrooms and a loft area with plenty of space. All high end doors, fixtures, and flooring throughout. Enter into the living room which flows into the dining and kitchen area. Here you will find granite countertops, stunning cabinets, a laundry room with washer and dryer. Full bathroom with custom tile and custom finishes. Up the stairs featuring Bruce hardwood flooring leads to three bedrooms. The spacious master bedroom has a door to lead to a private deck as well as an updated master bathroom with custom tile and flooring as well as dual - multi heads. 2 additional bedrooms share another full bath. Spiral red oak staircase leads to the loft/attic area great for additional living space. The first level hosts three separate units. The front unit features a 1 bedroom and an updated bathroom and has AC. The side features a 1 bed, 1 bath unit with an updated bathroom and living area. Red Oak trim throughout. On the back features a spacious 1 bedroom, 1 bath a living room and updated kitchen. All units have tank-less hot water heaters, are on separate meters, kitchens and baths, high end doors, real hardwood floors. Roof is 8 years old and HVAC 1 year old. Proposed Rental Rates Available! Owner financing Possible! Schedule your personal tour today!