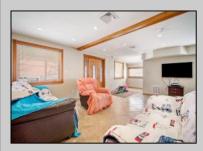

## COMMENTS

Quad-Plex. This is a cash-cow located in the heart of Wildwood! All high end fixtures, flooring, and doors. The top floor unit 4 features 3 bedrooms, 2 and a half bathrooms and a loft area with plenty of space. All high end doors, fixtures, and flooring throughout. Enter into the living room which flows into the dining and kitchen area. Here you will find granite countertops, stunning cabinets, a laundry room with washer and dryer. Full bathroom with custom tile and custom finishes. Up the stairs featuring Bruce hardwood flooring leads to three bedrooms. The spacious master bedroom has a door to lead to a private deck as well as an updated master bathroom with custom tile and flooring as well as dual - multi heads. 2 additional bedrooms share another full bath. Spiral red oak staircase leads to the loft/attic area great for additional living space. The first level hosts three separate units. The front unit features a 1 bedroom and an updated bathroom and has AC. The side features a 1 bed, 1 bath unit with an updated bathroom and living area. Red Oak trim throughout. On the back features a spacious 1 bedroom, 1 bath a living room and updated kitchen. All units have tank-less hot water heaters, are on separate meters, kitchens and baths, high end doors, real hardwood floors. Roof is 8 years old and HVAC 1 year old. Proposed Rental Rates Available! Owner financing Possible! Schedule your personal tour today!