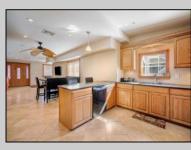

## COMMENTS

Quad-Plex. This is a cash-cow located in the heart of Wildwood! All high end fixtures, flooring, and doors. The top floor unit 4 features 3 bedrooms, 2 and a half bathrooms and a loft area with plenty of space. All high end doors, fixtures, and flooring throughout. Enter into the living room which flows into the dining and kitchen area. Here you will find granite countertops, stunning cabinets, a laundry room with washer and dryer. Full bathroom with custom tile and custom finishes. Up the stairs featuring Bruce hardwood flooring leads to three bedrooms. The spacious master bedroom has a door to lead to a private deck as well as an updated master bathroom with custom tile and flooring as well as dual - multi heads. 2 additional bedrooms share another full bath. Spiral red oak staircase leads to the loft/attic area great for additional living space. The first level hosts three separate units. The front unit features a 1 bedroom and an updated bathroom and has AC. The side features a 1 bed, 1 bath unit with an updated bathroom and living area. Red Oak trim throughout. On the back features a spacious 1 bedroom, 1 bath a living room and updated kitchen. All units have tank-less hot water heaters, are on separate meters, kitchens and baths, high end doors, real hardwood floors. Roof is 8 years old and HVAC 1 year old. Proposed Rental Rates Available! Owner financing Possible! Schedule your personal tour today!