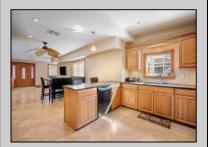

## **COMMENTS**

Quad-Plex. This is a cash-cow located in the heart of Wildwood! All high end fixtures, flooring, and doors. The top floor unit 4 features 3 bedrooms, 2 and a half bathrooms and a loft area with plenty of space. All high end doors, fixtures, and flooring throughout. Enter into the living room which flows into the dining and kitchen area. Here you will find granite countertops, stunning cabinets, a laundry room with washer and dryer. Full bathroom with custom tile and custom finishes. Up the stairs featuring Bruce hardwood flooring leads to three bedrooms. The spacious master bedroom has a door to lead to a private deck as well as an updated master bathroom with custom tile and flooring as well as dual - multi heads. 2 additional bedrooms share another full bath. Spiral red oak staircase leads to the loft/attic area great for additional living space. The first level hosts three separate units. The front unit features a 1 bedroom and an updated bathroom and has AC. The side features a 1 bed, 1 bath unit with an updated bathroom and living area. Red Oak trim throughout. On the back features a spacious 1 bedroom, 1 bath a living room and updated kitchen. All units have tank-less hot water heaters, are on separate meters, kitchens and baths, high end doors, real hardwood floors. Roof is 8 years old and HVAC 1 year old. Proposed Rental Rates Available! Owner financing Possible! Schedule your personal tour today!