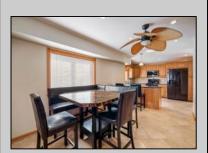

## **COMMENTS**

Quad-Plex. This is a cash-cow located in the heart of Wildwood! All high end fixtures, flooring, and doors. The top floor unit 4 features 3 bedrooms, 2 and a half bathrooms and a loft area with plenty of space. All high end doors, fixtures, and flooring throughout. Enter into the living room which flows into the dining and kitchen area. Here you will find granite countertops, stunning cabinets, a laundry room with washer and dryer. Full bathroom with custom tile and custom finishes. Up the stairs featuring Bruce hardwood flooring leads to three bedrooms. The spacious master bedroom has a door to lead to a private deck as well as an updated master bathroom with custom tile and flooring as well as dual - multi heads. 2 additional bedrooms share another full bath. Spiral red oak staircase leads to the loft/attic area great for additional living space. The first level hosts three separate units. The front unit features a 1 bedroom and an updated bathroom and has AC. The side features a 1 bed, 1 bath unit with an updated bathroom and living area. Red Oak trim throughout. On the back features a spacious 1 bedroom, 1 bath a living room and updated kitchen. All units have tank-less hot water heaters, are on separate meters, kitchens and baths, high end doors, real hardwood floors. Roof is 8 years old and HVAC 1 year old. Proposed Rental Rates Available! Owner financing Possible! Schedule your personal tour today!