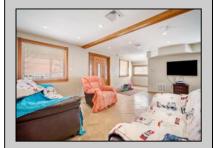

## **COMMENTS**

Quad-Plex. This is a cash-cow located in the heart of Wildwood! All high end fixtures, flooring, and doors. The top floor unit 4 features 3 bedrooms, 2 and a half bathrooms and a loft area with plenty of space. All high end doors, fixtures, and flooring throughout. Enter into the living room which flows into the dining and kitchen area. Here you will find granite countertops, stunning cabinets, a laundry room with washer and dryer. Full bathroom with custom tile and custom finishes. Up the stairs featuring Bruce hardwood flooring leads to three bedrooms. The spacious master bedroom has a door to lead to a private deck as well as an updated master bathroom with custom tile and flooring as well as dual - multi heads. 2 additional bedrooms share another full bath. Spiral red oak staircase leads to the loft/attic area great for additional living space. The first level hosts three separate units. The front unit features a 1 bedroom and an updated bathroom and has AC. The side features a 1 bed, 1 bath unit with an updated bathroom and living area. Red Oak trim throughout. On the back features a spacious 1 bedroom, 1 bath a living room and updated kitchen. All units have tank-less hot water heaters, are on separate meters, kitchens and baths, high end doors, real hardwood floors. Roof is 8 years old and HVAC 1 year old. Proposed Rental Rates Available! Owner financing Possible! Schedule your personal tour today!