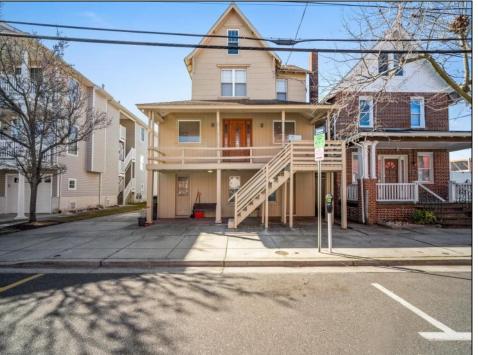

## **COMMENTS**

Quad-Plex. This is a cash-cow located in the heart of Wildwood! All high end fixtures, flooring, and doors. The top floor unit 4 features 3 bedrooms, 2 and a half bathrooms and a loft area with plenty of space. All high end doors, fixtures, and flooring throughout. Enter into the living room which flows into the dining and kitchen area. Here you will find granite countertops, stunning cabinets, a laundry room with washer and dryer. Full bathroom with custom tile and custom finishes. Up the stairs featuring Bruce hardwood flooring leads to three bedrooms. The spacious master bedroom has a door to lead to a private deck as well as an updated master bathroom with custom tile and flooring as well as dual - multi heads. 2 additional bedrooms share another full bath. Spiral red oak staircase leads to the loft/attic area great for additional living space. The first level hosts three separate units. The front unit features a 1 bedroom and an updated bathroom and has AC. The side features a 1 bed, 1 bath unit with an updated bathroom and living area. Red Oak trim throughout. On the back features a spacious 1 bedroom, 1 bath a living room and updated kitchen. All units have tank-less hot water heaters, are on separate meters, kitchens and baths, high end doors, real hardwood floors. Roof is 8 years old and HVAC 1 year old. Proposed Rental Rates Available! Owner financing Possible! Schedule your personal tour today!