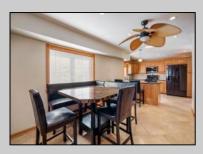

## **COMMENTS**

Quad-Plex. This is a cash-cow located in the heart of Wildwood! All high end fixtures, flooring, and doors. The top floor unit 4 features 3 bedrooms, 2 and a half bathrooms and a loft area with plenty of space. All high end doors, fixtures, and flooring throughout. Enter into the living room which flows into the dining and kitchen area. Here you will find granite countertops, stunning cabinets, a laundry room with washer and dryer. Full bathroom with custom tile and custom finishes. Up the stairs featuring Bruce hardwood flooring leads to three bedrooms. The spacious master bedroom has a door to lead to a private deck as well as an updated master bathroom with custom tile and flooring as well as dual - multi heads. 2 additional bedrooms share another full bath. Spiral red oak staircase leads to the loft/attic area great for additional living space. The first level hosts three separate units. The front unit features a 1 bedroom and an updated bathroom and has AC. The side features a 1 bed, 1 bath unit with an updated bathroom and living area. Red Oak trim throughout. On the back features a spacious 1 bedroom, 1 bath a living room and updated kitchen. All units have tank-less hot water heaters, are on separate meters, kitchens and baths, high end doors, real hardwood floors. Roof is 8 years old and HVAC 1 year old. Proposed Rental Rates Available! Owner financing Possible! Schedule your personal tour today!