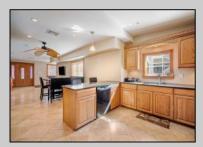

## **COMMENTS**

Quad-Plex. This is a cash-cow located in the heart of Wildwood! All high end fixtures, flooring, and doors. The top floor unit 4 features 3 bedrooms, 2 and a half bathrooms and a loft area with plenty of space. All high end doors, fixtures, and flooring throughout. Enter into the living room which flows into the dining and kitchen area. Here you will find granite countertops, stunning cabinets, a laundry room with washer and dryer. Full bathroom with custom tile and custom finishes. Up the stairs featuring Bruce hardwood flooring leads to three bedrooms. The spacious master bedroom has a door to lead to a private deck as well as an updated master bathroom with custom tile and flooring as well as dual - multi heads. 2 additional bedrooms share another full bath. Spiral red oak staircase leads to the loft/attic area great for additional living space. The first level hosts three separate units. The front unit features a 1 bedroom and an updated bathroom and has AC. The side features a 1 bed, 1 bath unit with an updated bathroom and living area. Red Oak trim throughout. On the back features a spacious 1 bedroom, 1 bath a living room and updated kitchen. All units have tank-less hot water heaters, are on separate meters, kitchens and baths, high end doors, real hardwood floors. Roof is 8 years old and HVAC 1 year old. Proposed Rental Rates Available! Owner financing Possible! Schedule your personal tour today!