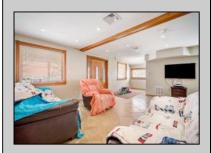

## **COMMENTS**

Quad-Plex. This is a cash-cow located in the heart of Wildwood! All high end fixtures, flooring, and doors. The top floor unit 4 features 3 bedrooms, 2 and a half bathrooms and a loft area with plenty of space. All high end doors, fixtures, and flooring throughout. Enter into the living room which flows into the dining and kitchen area. Here you will find granite countertops, stunning cabinets, a laundry room with washer and dryer. Full bathroom with custom tile and custom finishes. Up the stairs featuring Bruce hardwood flooring leads to three bedrooms. The spacious master bedroom has a door to lead to a private deck as well as an updated master bathroom with custom tile and flooring as well as dual - multi heads. 2 additional bedrooms share another full bath. Spiral red oak staircase leads to the loft/attic area great for additional living space. The first level hosts three separate units. The front unit features a 1 bedroom and an updated bathroom and has AC. The side features a 1 bed, 1 bath unit with an updated bathroom and living area. Red Oak trim throughout. On the back features a spacious 1 bedroom, 1 bath a living room and updated kitchen. All units have tank-less hot water heaters, are on separate meters, kitchens and baths, high end doors, real hardwood floors. Roof is 8 years old and HVAC 1 year old. Proposed Rental Rates Available! Owner financing Possible! Schedule your personal tour today!

AlsoIncluded

Partial Furniture