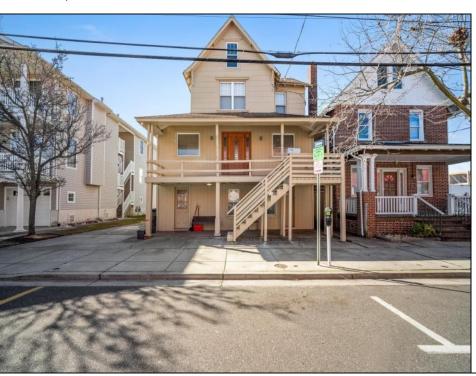

## **COMMENTS**

Quad-Plex. This is a cash-cow located in the heart of Wildwood! All high end fixtures, flooring, and doors. The top floor unit 4 features 3 bedrooms, 2 and a half bathrooms and a loft area with plenty of space. All high end doors, fixtures, and flooring throughout. Enter into the living room which flows into the dining and kitchen area. Here you will find granite countertops, stunning cabinets, a laundry room with washer and dryer. Full bathroom with custom tile and custom finishes. Up the stairs featuring Bruce hardwood flooring leads to three bedrooms. The spacious master bedroom has a door to lead to a private deck as well as an updated master bathroom with custom tile and flooring as well as dual - multi heads. 2 additional bedrooms share another full bath. Spiral red oak staircase leads to the loft/attic area great for additional living space. The first level hosts three separate units. The front unit features a 1 bedroom and an updated bathroom and has AC. The side features a 1 bed, 1 bath unit with an updated bathroom and living area. Red Oak trim throughout. On the back features a spacious 1 bedroom, 1 bath a living room and updated kitchen. All units have tank-less hot water heaters, are on separate meters, kitchens and baths, high end doors, real hardwood floors. Roof is 8 years old and HVAC 1 year old. Proposed Rental Rates Available! Owner financing Possible! Schedule your personal tour today!