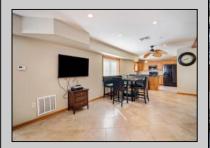

## **COMMENTS**

Quad-Plex. This is a cash-cow located in the heart of Wildwood! All high end fixtures, flooring, and doors. The top floor unit 4 features 3 bedrooms, 2 and a half bathrooms and a loft area with plenty of space. All high end doors, fixtures, and flooring throughout. Enter into the living room which flows into the dining and kitchen area. Here you will find granite countertops, stunning cabinets, a laundry room with washer and dryer. Full bathroom with custom tile and custom finishes. Up the stairs featuring Bruce hardwood flooring leads to three bedrooms. The spacious master bedroom has a door to lead to a private deck as well as an updated master bathroom with custom tile and flooring as well as dual - multi heads. 2 additional bedrooms share another full bath. Spiral red oak staircase leads to the loft/attic area great for additional living space. The first level hosts three separate units. The front unit features a 1 bedroom and an updated bathroom and has AC. The side features a 1 bed, 1 bath unit with an updated bathroom and living area. Red Oak trim throughout. On the back features a spacious 1 bedroom, 1 bath a living room and updated kitchen. All units have tank-less hot water heaters, are on separate meters, kitchens and baths, high end doors, real hardwood floors. Roof is 8 years old and HVAC 1 year old. Proposed Rental Rates Available! Owner financing Possible! Schedule your personal tour today!