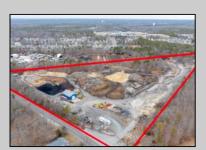

## **COMMENTS**

A,J, Puggi Recycling Inc,. Established natural recycling business with 19.2 acres including equipment and operating vehicles. Business specializes in recycling/sale of bricks, pavers, mulch, wood chips, stone, asphalt, sod, brush etc. Zoned RG1 with land uses including single family dwellings, farming (including solar farming). 40x 60x16H shop and one 600 square ft office included. Prime Egg Harbor Township location close to the Garden State Parkway. Buyer must apply for permit to continue operations.