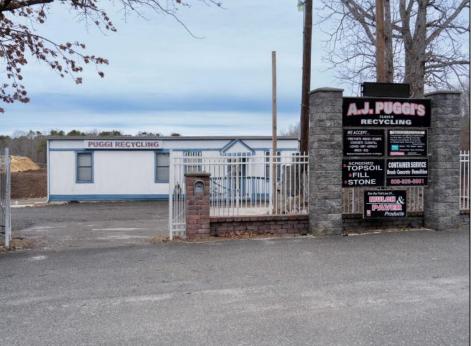

## **COMMENTS**

A,J, Puggi Recycling Inc,. Established natural recycling business with 19.2 acres including equipment and operating vehicles. Business specializes in recycling/sale of bricks, pavers, mulch, wood chips, stone, asphalt, sod, brush etc. Zoned RG1 with land uses including single family dwellings, farming (including solar farming). 40x 60x16H shop and one 600 square ft office included. Prime Egg Harbor Township location close to the Garden State Parkway. Buyer must apply for permit to continue operations.