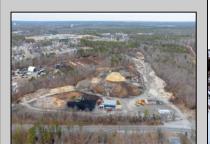

## **COMMENTS**

A,J, Puggi Recycling Inc,. Established natural recycling business with 19.2 acres including equipment and operating vehicles. Business specializes in recycling/sale of bricks, pavers, mulch, wood chips, stone, asphalt, sod, brush etc. Zoned RG1 with land uses including single family dwellings, farming (including solar farming). 40x 60x16H shop and one 600 square ft office included. Prime Egg Harbor Township location close to the Garden State Parkway. Buyer must apply for permit to continue operations.