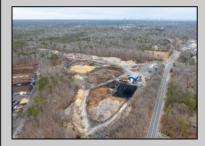

## COMMENTS

A,J, Puggi Recycling Inc,. Established natural recycling business with 19.2 acres including equipment and operating vehicles. Business specializes in recycling/sale of bricks, pavers, mulch, wood chips, stone, asphalt, sod, brush etc. Zoned RG1 with land uses including single family dwellings, farming (including solar farming). 40x 60x16H shop and one 600 square ft office included. Prime Egg Harbor Township location close to the Garden State Parkway. Buyer must apply for permit to continue operations. TAILS