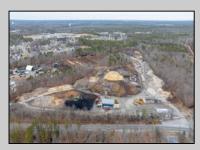

## COMMENTS

A,J, Puggi Recycling Inc,. Established natural recycling business with 19.2 acres including equipment and operating vehicles. Business specializes in recycling/sale of bricks, pavers, mulch, wood chips, stone, asphalt, sod, brush etc. Zoned RG1 with land uses including single family dwellings, farming (including solar farming). 40x 60x16H shop and one 600 square ft office included. Prime Egg Harbor Township location close to the Garden State Parkway. Buyer must apply for permit to continue operations. TAILS