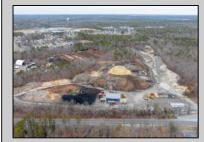

## COMMENTS

A,J, Puggi Recycling Inc,. Established natural recycling business with 19.2 acres including equipment and operating vehicles. Business specializes in recycling/sale of bricks, pavers, mulch, wood chips, stone, asphalt, sod, brush etc. Zoned RG1 with land uses including single family dwellings, farming (including solar farming). 40x 60x16H shop and one 600 square ft office included. Prime Egg Harbor Township location close to the Garden State Parkway. Buyer must apply for permit to continue operations. TAILS