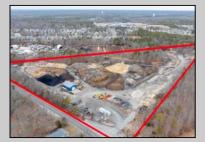

## COMMENTS

A,J, Puggi Recycling Inc,. Established natural recycling business with 19.2 acres including equipment and operating vehicles. Business specializes in recycling/sale of bricks, pavers, mulch, wood chips, stone, asphalt, sod, brush etc. Zoned RG1 with land uses including single family dwellings, farming (including solar farming). 40x 60x16H shop and one 600 square ft office included. Prime Egg Harbor Township location close to the Garden State Parkway. Buyer must apply for permit to continue operations. TAILS