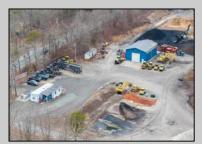

## COMMENTS

A,J, Puggi Recycling Inc,. Established natural recycling business with 19.2 acres including equipment and operating vehicles. Business specializes in recycling/sale of bricks, pavers, mulch, wood chips, stone, asphalt, sod, brush etc. Zoned RG1 with land uses including single family dwellings, farming (including solar farming). 40x 60x16H shop and one 600 square ft office included. Prime Egg Harbor Township location close to the Garden State Parkway. Buyer must apply for permit to continue operations. TAILS