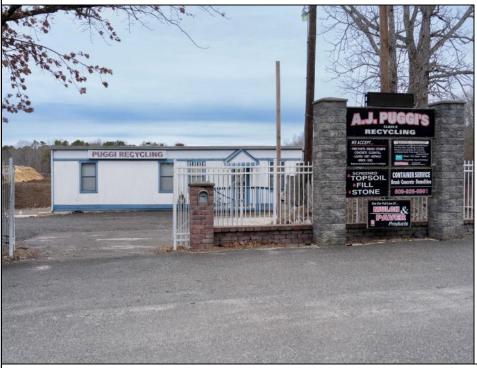

## COMMENTS

A,J, Puggi Recycling Inc,. Established natural recycling business with 19.2 acres including equipment and operating vehicles. Business specializes in recycling/sale of bricks, pavers, mulch, wood chips, stone, asphalt, sod, brush etc. Zoned RG1 with land uses including single family dwellings, farming (including solar farming). 40x 60x16H shop and one 600 square ft office included. Prime Egg Harbor Township location close to the Garden State Parkway. Buyer must apply for permit to continue operations. TAILS