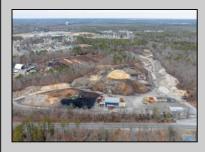

## **COMMENTS**

A,J, Puggi Recycling Inc,. Established natural recycling business with 19.2 acres including equipment and operating vehicles. Business specializes in recycling/sale of bricks, pavers, mulch, wood chips, stone, asphalt, sod, brush etc. Zoned RG1 with land uses including single family dwellings, farming (including solar farming). 40x 60x16H shop and one 600 square ft office included. Prime Egg Harbor Township location close to the Garden State Parkway. Buyer must apply for permit to continue operations.