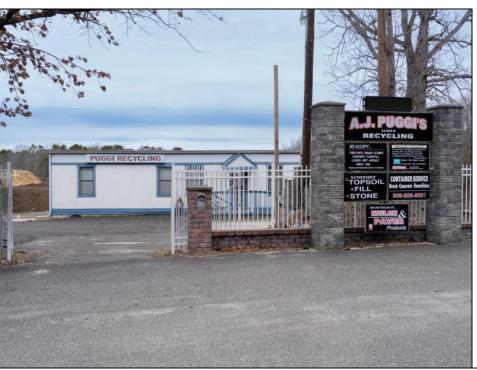

## **COMMENTS**

A,J, Puggi Recycling Inc,. Established natural recycling business with 19.2 acres including equipment and operating vehicles. Business specializes in recycling/sale of bricks, pavers, mulch, wood chips, stone, asphalt, sod, brush etc. Zoned RG1 with land uses including single family dwellings, farming (including solar farming). 40x 60x16H shop and one 600 square ft office included. Prime Egg Harbor Township location close to the Garden State Parkway. Buyer must apply for permit to continue operations.