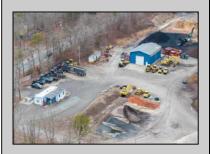

## **COMMENTS**

A,J, Puggi Recycling Inc,. Established natural recycling business with 19.2 acres including equipment and operating vehicles. Business specializes in recycling/sale of bricks, pavers, mulch, wood chips, stone, asphalt, sod, brush etc. Zoned RG1 with land uses including single family dwellings, farming (including solar farming). 40x 60x16H shop and one 600 square ft office included. Prime Egg Harbor Township location close to the Garden State Parkway. Buyer must apply for permit to continue operations.