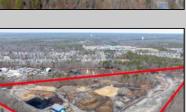

## **COMMENTS**

A,J, Puggi Recycling Inc,. Established natural recycling business with 19.2 acres including equipment and operating vehicles. Business specializes in recycling/sale of bricks, pavers, mulch, wood chips, stone, asphalt, sod, brush etc. Zoned RG1 with land uses including single family dwellings, farming (including solar farming). 40x 60x16H shop and one 600 square ft office included. Prime Egg Harbor Township location close to the Garden State Parkway. Buyer must apply for permit to continue operations.