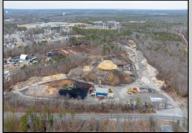

## **COMMENTS**

A,J, Puggi Recycling Inc,. Established natural recycling business with 19.2 acres including equipment and operating vehicles. Business specializes in recycling/sale of bricks, pavers, mulch, wood chips, stone, asphalt, sod, brush etc. Zoned RG1 with land uses including single family dwellings, farming (including solar farming). 40x 60x16H shop and one 600 square ft office included. Prime Egg Harbor Township location close to the Garden State Parkway. Buyer must apply for permit to continue operations.