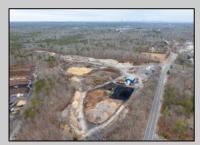

## **COMMENTS**

A,J, Puggi Recycling Inc,. Established natural recycling business with 19.2 acres including equipment and operating vehicles. Business specializes in recycling/sale of bricks, pavers, mulch, wood chips, stone, asphalt, sod, brush etc. Zoned RG1 with land uses including single family dwellings, farming (including solar farming). 40x 60x16H shop and one 600 square ft office included. Prime Egg Harbor Township location close to the Garden State Parkway. Buyer must apply for permit to continue operations.