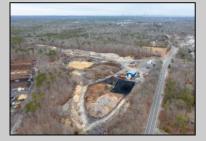

## **COMMENTS**

A,J, Puggi Recycling Inc,. Established natural recycling business with 19.2 acres including equipment and operating vehicles. Business specializes in recycling/sale of bricks, pavers, mulch, wood chips, stone, asphalt, sod, brush etc. Zoned RG1 with land uses including single family dwellings, farming (including solar farming). 40x 60x16H shop and one 600 square ft office included. Prime Egg Harbor Township location close to the Garden State Parkway. Buyer must apply for permit to continue operations.