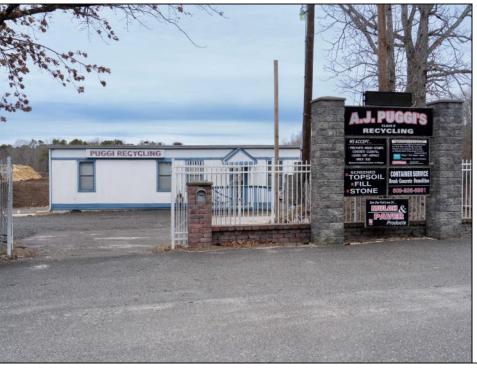

## **COMMENTS**

A,J, Puggi Recycling Inc,. Established natural recycling business with 19.2 acres including equipment and operating vehicles. Business specializes in recycling/sale of bricks, pavers, mulch, wood chips, stone, asphalt, sod, brush etc. Zoned RG1 with land uses including single family dwellings, farming (including solar farming). 40x 60x16H shop and one 600 square ft office included. Prime Egg Harbor Township location close to the Garden State Parkway. Buyer must apply for permit to continue operations.