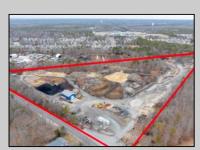

## **COMMENTS**

A,J, Puggi Recycling Inc,. Established natural recycling business with 19.2 acres including equipment and operating vehicles. Business specializes in recycling/sale of bricks, pavers, mulch, wood chips, stone, asphalt, sod, brush etc. Zoned RG1 with land uses including single family dwellings, farming (including solar farming). 40x 60x16H shop and one 600 square ft office included. Prime Egg Harbor Township location close to the Garden State Parkway. Buyer must apply for permit to continue operations.