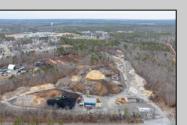

## COMMENTS

A,J, Puggi Recycling Inc,. Established natural recycling business with 19.2 acres including equipment and operating vehicles. Business specializes in recycling/sale of bricks, pavers, mulch, wood chips, stone, asphalt, sod, brush etc. Zoned RG1 with land uses including single family dwellings, farming (including solar farming). 40x 60x16H shop and one 600 square ft office included. Prime Egg Harbor Township location close to the Garden State Parkway. Buyer must apply for permit to continue operations.