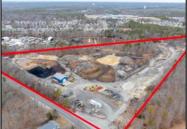

## COMMENTS

A,J, Puggi Recycling Inc,. Established natural recycling business with 19.2 acres including equipment and operating vehicles. Business specializes in recycling/sale of bricks, pavers, mulch, wood chips, stone, asphalt, sod, brush etc. Zoned RG1 with land uses including single family dwellings, farming (including solar farming). 40x 60x16H shop and one 600 square ft office included. Prime Egg Harbor Township location close to the Garden State Parkway. Buyer must apply for permit to continue operations.