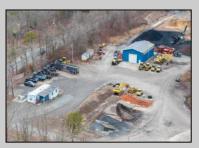

## COMMENTS

A,J, Puggi Recycling Inc,. Established natural recycling business with 19.2 acres including equipment and operating vehicles. Business specializes in recycling/sale of bricks, pavers, mulch, wood chips, stone, asphalt, sod, brush etc. Zoned RG1 with land uses including single family dwellings, farming (including solar farming). 40x 60x16H shop and one 600 square ft office included. Prime Egg Harbor Township location close to the Garden State Parkway. Buyer must apply for permit to continue operations.