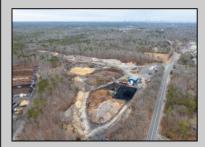

## COMMENTS

A,J, Puggi Recycling Inc,. Established natural recycling business with 19.2 acres including equipment and operating vehicles. Business specializes in recycling/sale of bricks, pavers, mulch, wood chips, stone, asphalt, sod, brush etc. Zoned RG1 with land uses including single family dwellings, farming (including solar farming). 40x 60x16H shop and one 600 square ft office included. Prime Egg Harbor Township location close to the Garden State Parkway. Buyer must apply for permit to continue operations.