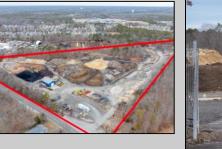

## COMMENTS

A,J, Puggi Recycling Inc,. Established natural recycling business with 19.2 acres including equipment and operating vehicles. Business specializes in recycling/sale of bricks, pavers, mulch, wood chips, stone, asphalt, sod, brush etc. Zoned RG1 with land uses including single family dwellings, farming (including solar farming). 40x 60x16H shop and one 600 square ft office included. Prime Egg Harbor Township location close to the Garden State Parkway. Buyer must apply for permit to continue operations.