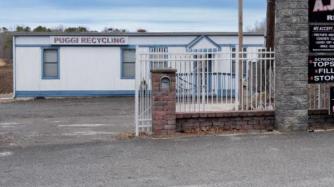

## COMMENTS

A,J, Puggi Recycling Inc,. Established natural recycling business with 19.2 acres including equipment and operating vehicles. Business specializes in recycling/sale of bricks, pavers, mulch, wood chips, stone, asphalt, sod, brush etc. Zoned RG1 with land uses including single family dwellings, farming (including solar farming). 40x 60x16H shop and one 600 square ft office included. Prime Egg Harbor Township location close to the Garden State Parkway. Buyer must apply for permit to continue operations.