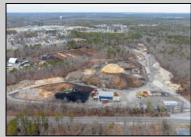

## COMMENTS

A,J, Puggi Recycling Inc,. Established natural recycling business with 19.2 acres including equipment and operating vehicles. Business specializes in recycling/sale of bricks, pavers, mulch, wood chips, stone, asphalt, sod, brush etc. Zoned RG1 with land uses including single family dwellings, farming (including solar farming). 40x 60x16H shop and one 600 square ft office included. Prime Egg Harbor Township location close to the Garden State Parkway. Buyer must apply for permit to continue operations.