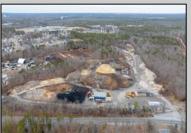

## **COMMENTS**

A,J, Puggi Recycling Inc,. Established natural recycling business with 19.2 acres including equipment and operating vehicles. Business specializes in recycling/sale of bricks, pavers, mulch, wood chips, stone, asphalt, sod, brush etc. Zoned RG1 with land uses including single family dwellings, farming (including solar farming). 40x 60x16H shop and one 600 square ft office included. Prime Egg Harbor Township location close to the Garden State Parkway. Buyer must apply for permit to continue operations.