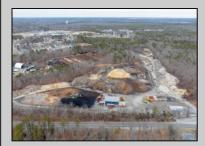

## **COMMENTS**

A,J, Puggi Recycling Inc,. Established natural recycling business with 19.2 acres including equipment and operating vehicles. Business specializes in recycling/sale of bricks, pavers, mulch, wood chips, stone, asphalt, sod, brush etc. Zoned RG1 with land uses including single family dwellings, farming (including solar farming). 40x 60x16H shop and one 600 square ft office included. Prime Egg Harbor Township location close to the Garden State Parkway. Buyer must apply for permit to continue operations.