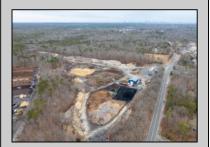

## **COMMENTS**

A,J, Puggi Recycling Inc,. Established natural recycling business with 19.2 acres including equipment and operating vehicles. Business specializes in recycling/sale of bricks, pavers, mulch, wood chips, stone, asphalt, sod, brush etc. Zoned RG1 with land uses including single family dwellings, farming (including solar farming). 40x 60x16H shop and one 600 square ft office included. Prime Egg Harbor Township location close to the Garden State Parkway. Buyer must apply for permit to continue operations.