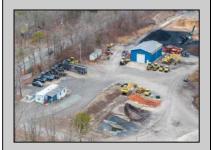

## **COMMENTS**

A,J, Puggi Recycling Inc,. Established natural recycling business with 19.2 acres including equipment and operating vehicles. Business specializes in recycling/sale of bricks, pavers, mulch, wood chips, stone, asphalt, sod, brush etc. Zoned RG1 with land uses including single family dwellings, farming (including solar farming). 40x 60x16H shop and one 600 square ft office included. Prime Egg Harbor Township location close to the Garden State Parkway. Buyer must apply for permit to continue operations.