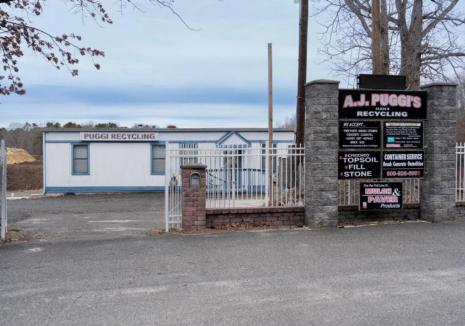

## **COMMENTS**

A,J, Puggi Recycling Inc,. Established natural recycling business with 19.2 acres including equipment and operating vehicles. Business specializes in recycling/sale of bricks, pavers, mulch, wood chips, stone, asphalt, sod, brush etc. Zoned RG1 with land uses including single family dwellings, farming (including solar farming). 40x 60x16H shop and one 600 square ft office included. Prime Egg Harbor Township location close to the Garden State Parkway. Buyer must apply for permit to continue operations.