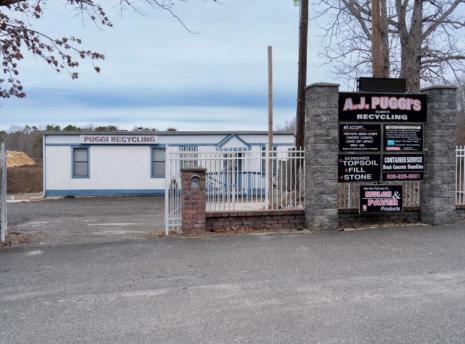

## **COMMENTS**

A,J, Puggi Recycling Inc,. Established natural recycling business with 19.2 acres including equipment and operating vehicles. Business specializes in recycling/sale of bricks, pavers, mulch, wood chips, stone, asphalt, sod, brush etc. Zoned RG1 with land uses including single family dwellings, farming (including solar farming). 40x 60x16H shop and one 600 square ft office included. Prime Egg Harbor Township location close to the Garden State Parkway. Buyer must apply for permit to continue operations.