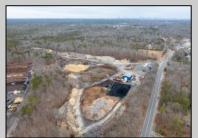

## **COMMENTS**

A,J, Puggi Recycling Inc,. Established natural recycling business with 19.2 acres including equipment and operating vehicles. Business specializes in recycling/sale of bricks, pavers, mulch, wood chips, stone, asphalt, sod, brush etc. Zoned RG1 with land uses including single family dwellings, farming (including solar farming). 40x 60x16H shop and one 600 square ft office included. Prime Egg Harbor Township location close to the Garden State Parkway. Buyer must apply for permit to continue operations.