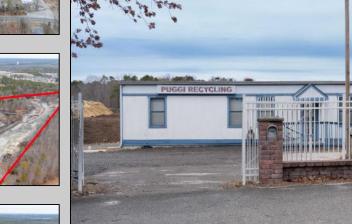

## **COMMENTS**

A,J, Puggi Recycling Inc,. Established natural recycling business with 19.2 acres including equipment and operating vehicles. Business specializes in recycling/sale of bricks, pavers, mulch, wood chips, stone, asphalt, sod, brush etc. Zoned RG1 with land uses including single family dwellings, farming (including solar farming). 40x 60x16H shop and one 600 square ft office included. Prime Egg Harbor Township location close to the Garden State Parkway. Buyer must apply for permit to continue operations.