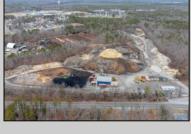

## **COMMENTS**

A,J, Puggi Recycling Inc,. Established natural recycling business with 19.2 acres including equipment and operating vehicles. Business specializes in recycling/sale of bricks, pavers, mulch, wood chips, stone, asphalt, sod, brush etc. Zoned RG1 with land uses including single family dwellings, farming (including solar farming). 40x 60x16H shop and one 600 square ft office included. Prime Egg Harbor Township location close to the Garden State Parkway. Buyer must apply for permit to continue operations.