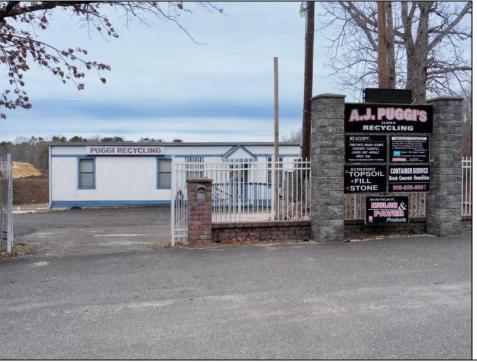

## **COMMENTS**

A,J, Puggi Recycling Inc,. Established natural recycling business with 19.2 acres including equipment and operating vehicles. Business specializes in recycling/sale of bricks, pavers, mulch, wood chips, stone, asphalt, sod, brush etc. Zoned RG1 with land uses including single family dwellings, farming (including solar farming). 40x 60x16H shop and one 600 square ft office included. Prime Egg Harbor Township location close to the Garden State Parkway. Buyer must apply for permit to continue operations.