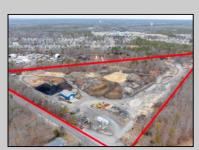

## **COMMENTS**

A,J, Puggi Recycling Inc,. Established natural recycling business with 19.2 acres including equipment and operating vehicles. Business specializes in recycling/sale of bricks, pavers, mulch, wood chips, stone, asphalt, sod, brush etc. Zoned RG1 with land uses including single family dwellings, farming (including solar farming). 40x 60x16H shop and one 600 square ft office included. Prime Egg Harbor Township location close to the Garden State Parkway. Buyer must apply for permit to continue operations.