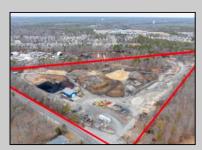

## **COMMENTS**

A,J, Puggi Recycling Inc,. Established natural recycling business with 19.2 acres including equipment and operating vehicles. Business specializes in recycling/sale of bricks, pavers, mulch, wood chips, stone, asphalt, sod, brush etc. Zoned RG1 with land uses including single family dwellings, farming (including solar farming). 40x 60x16H shop and one 600 square ft office included. Prime Egg Harbor Township location close to the Garden State Parkway. Buyer must apply for permit to continue operations.