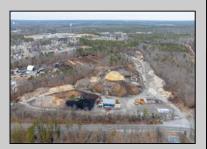

## **COMMENTS**

A,J, Puggi Recycling Inc,. Established natural recycling business with 19.2 acres including equipment and operating vehicles. Business specializes in recycling/sale of bricks, pavers, mulch, wood chips, stone, asphalt, sod, brush etc. Zoned RG1 with land uses including single family dwellings, farming (including solar farming). 40x 60x16H shop and one 600 square ft office included. Prime Egg Harbor Township location close to the Garden State Parkway. Buyer must apply for permit to continue operations.