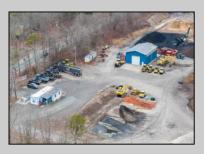

## **COMMENTS**

A,J, Puggi Recycling Inc,. Established natural recycling business with 19.2 acres including equipment and operating vehicles. Business specializes in recycling/sale of bricks, pavers, mulch, wood chips, stone, asphalt, sod, brush etc. Zoned RG1 with land uses including single family dwellings, farming (including solar farming). 40x 60x16H shop and one 600 square ft office included. Prime Egg Harbor Township location close to the Garden State Parkway. Buyer must apply for permit to continue operations.