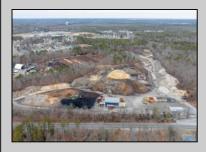

## **COMMENTS**

A,J, Puggi Recycling Inc,. Established natural recycling business with 19.2 acres including equipment and operating vehicles. Business specializes in recycling/sale of bricks, pavers, mulch, wood chips, stone, asphalt, sod, brush etc. Zoned RG1 with land uses including single family dwellings, farming (including solar farming). 40x 60x16H shop and one 600 square ft office included. Prime Egg Harbor Township location close to the Garden State Parkway. Buyer must apply for permit to continue operations.