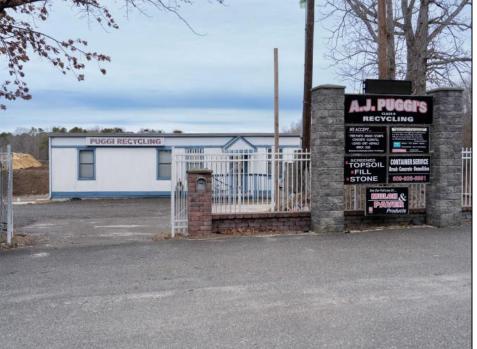

## **COMMENTS**

A,J, Puggi Recycling Inc,. Established natural recycling business with 19.2 acres including equipment and operating vehicles. Business specializes in recycling/sale of bricks, pavers, mulch, wood chips, stone, asphalt, sod, brush etc. Zoned RG1 with land uses including single family dwellings, farming (including solar farming). 40x 60x16H shop and one 600 square ft office included. Prime Egg Harbor Township location close to the Garden State Parkway. Buyer must apply for permit to continue operations.