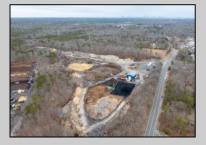

## **COMMENTS**

A,J, Puggi Recycling Inc,. Established natural recycling business with 19.2 acres including equipment and operating vehicles. Business specializes in recycling/sale of bricks, pavers, mulch, wood chips, stone, asphalt, sod, brush etc. Zoned RG1 with land uses including single family dwellings, farming (including solar farming). 40x 60x16H shop and one 600 square ft office included. Prime Egg Harbor Township location close to the Garden State Parkway. Buyer must apply for permit to continue operations. **PROPERTY DETAILS** 