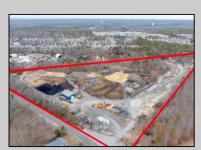

## **COMMENTS**

A,J, Puggi Recycling Inc,. Established natural recycling business with 19.2 acres including equipment and operating vehicles. Business specializes in recycling/sale of bricks, pavers, mulch, wood chips, stone, asphalt, sod, brush etc. Zoned RG1 with land uses including single family dwellings, farming (including solar farming). 40x 60x16H shop and one 600 square ft office included. Prime Egg Harbor Township location close to the Garden State Parkway. Buyer must apply for permit to continue operations. **PROPERTY DETAILS** 