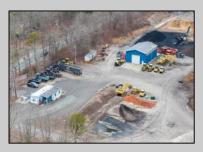

## **COMMENTS**

A,J, Puggi Recycling Inc,. Established natural recycling business with 19.2 acres including equipment and operating vehicles. Business specializes in recycling/sale of bricks, pavers, mulch, wood chips, stone, asphalt, sod, brush etc. Zoned RG1 with land uses including single family dwellings, farming (including solar farming). 40x 60x16H shop and one 600 square ft office included. Prime Egg Harbor Township location close to the Garden State Parkway. Buyer must apply for permit to continue operations. **PROPERTY DETAILS** 