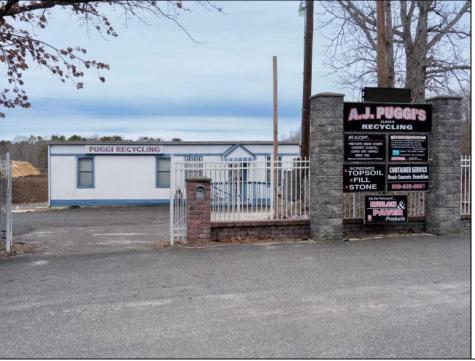

## **COMMENTS**

A,J, Puggi Recycling Inc,. Established natural recycling business with 19.2 acres including equipment and operating vehicles. Business specializes in recycling/sale of bricks, pavers, mulch, wood chips, stone, asphalt, sod, brush etc. Zoned RG1 with land uses including single family dwellings, farming (including solar farming). 40x 60x16H shop and one 600 square ft office included. Prime Egg Harbor Township location close to the Garden State Parkway. Buyer must apply for permit to continue operations. **PROPERTY DETAILS** 