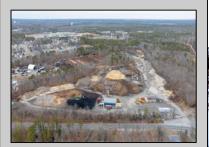

Berger Realty, Inc. 3160 Asbury Avenue Ocean City, NJ 08226 1-877-237-4371 / 609-399-0076 info@bergerrealty.com

info@bergerrealty

Asking \$3,800,000.00

## **COMMENTS**

A,J, Puggi Recycling Inc,. Established natural recycling business with 19.2 acres including equipment and operating vehicles. Business specializes in recycling/sale of bricks, pavers, mulch, wood chips, stone, asphalt, sod, brush etc. Zoned RG1 with land uses including single family dwellings, farming (including solar farming). 40x 60x16H shop and one 600 square ft office included. Prime Egg Harbor Township location close to the Garden State Parkway. Buyer must apply for permit to continue operations. **PROPERTY DETAILS** 