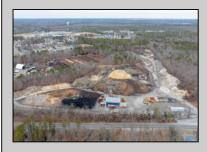

## **COMMENTS**

A,J, Puggi Recycling Inc,. Established natural recycling business with 19.2 acres including equipment and operating vehicles. Business specializes in recycling/sale of bricks, pavers, mulch, wood chips, stone, asphalt, sod, brush etc. Zoned RG1 with land uses including single family dwellings, farming (including solar farming). 40x 60x16H shop and one 600 square ft office included. Prime Egg Harbor Township location close to the Garden State Parkway. Buyer must apply for permit to continue operations. **PROPERTY DETAILS** 