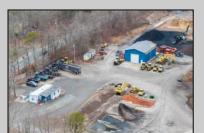

## COMMENTS

A,J, Puggi Recycling Inc,. Established natural recycling business with 19.2 acres including equipment and operating vehicles. Business specializes in recycling/sale of bricks, pavers, mulch, wood chips, stone, asphalt, sod, brush etc. Zoned RG1 with land uses including single family dwellings, farming (including solar farming). 40x 60x16H shop and one 600 square ft office included. Prime Egg Harbor Township location close to the Garden State Parkway. Buyer must apply for permit to continue operations.