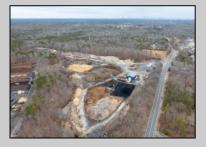

## COMMENTS

A,J, Puggi Recycling Inc,. Established natural recycling business with 19.2 acres including equipment and operating vehicles. Business specializes in recycling/sale of bricks, pavers, mulch, wood chips, stone, asphalt, sod, brush etc. Zoned RG1 with land uses including single family dwellings, farming (including solar farming). 40x 60x16H shop and one 600 square ft office included. Prime Egg Harbor Township location close to the Garden State Parkway. Buyer must apply for permit to continue operations.