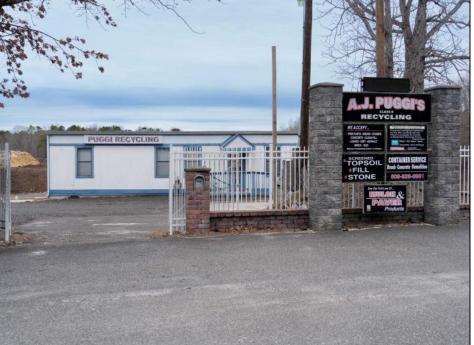

## COMMENTS

A,J, Puggi Recycling Inc,. Established natural recycling business with 19.2 acres including equipment and operating vehicles. Business specializes in recycling/sale of bricks, pavers, mulch, wood chips, stone, asphalt, sod, brush etc. Zoned RG1 with land uses including single family dwellings, farming (including solar farming). 40x 60x16H shop and one 600 square ft office included. Prime Egg Harbor Township location close to the Garden State Parkway. Buyer must apply for permit to continue operations.