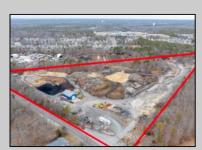

## COMMENTS

A,J, Puggi Recycling Inc,. Established natural recycling business with 19.2 acres including equipment and operating vehicles. Business specializes in recycling/sale of bricks, pavers, mulch, wood chips, stone, asphalt, sod, brush etc. Zoned RG1 with land uses including single family dwellings, farming (including solar farming). 40x 60x16H shop and one 600 square ft office included. Prime Egg Harbor Township location close to the Garden State Parkway. Buyer must apply for permit to continue operations.