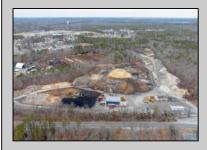

## COMMENTS

A,J, Puggi Recycling Inc,. Established natural recycling business with 19.2 acres including equipment and operating vehicles. Business specializes in recycling/sale of bricks, pavers, mulch, wood chips, stone, asphalt, sod, brush etc. Zoned RG1 with land uses including single family dwellings, farming (including solar farming). 40x 60x16H shop and one 600 square ft office included. Prime Egg Harbor Township location close to the Garden State Parkway. Buyer must apply for permit to continue operations.