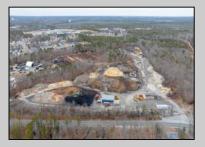

## **COMMENTS**

A,J, Puggi Recycling Inc,. Established natural recycling business with 19.2 acres including equipment and operating vehicles. Business specializes in recycling/sale of bricks, pavers, mulch, wood chips, stone, asphalt, sod, brush etc. Zoned RG1 with land uses including single family dwellings, farming (including solar farming). 40x 60x16H shop and one 600 square ft office included. Prime Egg Harbor Township location close to the Garden State Parkway. Buyer must apply for permit to continue operations.