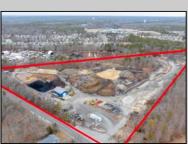

## **COMMENTS**

A,J, Puggi Recycling Inc,. Established natural recycling business with 19.2 acres including equipment and operating vehicles. Business specializes in recycling/sale of bricks, pavers, mulch, wood chips, stone, asphalt, sod, brush etc. Zoned RG1 with land uses including single family dwellings, farming (including solar farming). 40x 60x16H shop and one 600 square ft office included. Prime Egg Harbor Township location close to the Garden State Parkway. Buyer must apply for permit to continue operations.