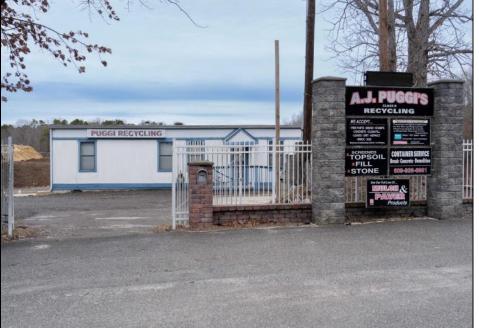

## **COMMENTS**

A,J, Puggi Recycling Inc,. Established natural recycling business with 19.2 acres including equipment and operating vehicles. Business specializes in recycling/sale of bricks, pavers, mulch, wood chips, stone, asphalt, sod, brush etc. Zoned RG1 with land uses including single family dwellings, farming (including solar farming). 40x 60x16H shop and one 600 square ft office included. Prime Egg Harbor Township location close to the Garden State Parkway. Buyer must apply for permit to continue operations.