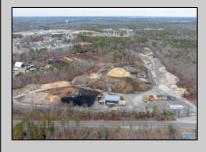

## **COMMENTS**

A,J, Puggi Recycling Inc,. Established natural recycling business with 19.2 acres including equipment and operating vehicles. Business specializes in recycling/sale of bricks, pavers, mulch, wood chips, stone, asphalt, sod, brush etc. Zoned RG1 with land uses including single family dwellings, farming (including solar farming). 40x 60x16H shop and one 600 square ft office included. Prime Egg Harbor Township location close to the Garden State Parkway. Buyer must apply for permit to continue operations.