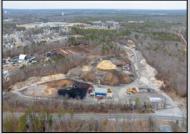

## **COMMENTS**

A,J, Puggi Recycling Inc,. Established natural recycling business with 19.2 acres including equipment and operating vehicles. Business specializes in recycling/sale of bricks, pavers, mulch, wood chips, stone, asphalt, sod, brush etc. Zoned RG1 with land uses including single family dwellings, farming (including solar farming). 40x 60x16H shop and one 600 square ft office included. Prime Egg Harbor Township location close to the Garden State Parkway. Buyer must apply for permit to continue operations.