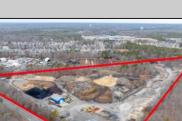

## **COMMENTS**

A,J, Puggi Recycling Inc,. Established natural recycling business with 19.2 acres including equipment and operating vehicles. Business specializes in recycling/sale of bricks, pavers, mulch, wood chips, stone, asphalt, sod, brush etc. Zoned RG1 with land uses including single family dwellings, farming (including solar farming). 40x 60x16H shop and one 600 square ft office included. Prime Egg Harbor Township location close to the Garden State Parkway. Buyer must apply for permit to continue operations.