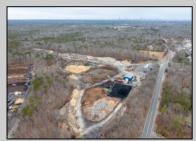

## **COMMENTS**

A,J, Puggi Recycling Inc,. Established natural recycling business with 19.2 acres including equipment and operating vehicles. Business specializes in recycling/sale of bricks, pavers, mulch, wood chips, stone, asphalt, sod, brush etc. Zoned RG1 with land uses including single family dwellings, farming (including solar farming). 40x 60x16H shop and one 600 square ft office included. Prime Egg Harbor Township location close to the Garden State Parkway. Buyer must apply for permit to continue operations.