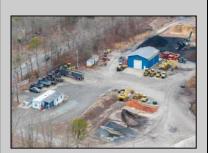

## **COMMENTS**

A,J, Puggi Recycling Inc,. Established natural recycling business with 19.2 acres including equipment and operating vehicles. Business specializes in recycling/sale of bricks, pavers, mulch, wood chips, stone, asphalt, sod, brush etc. Zoned RG1 with land uses including single family dwellings, farming (including solar farming). 40x 60x16H shop and one 600 square ft office included. Prime Egg Harbor Township location close to the Garden State Parkway. Buyer must apply for permit to continue operations.