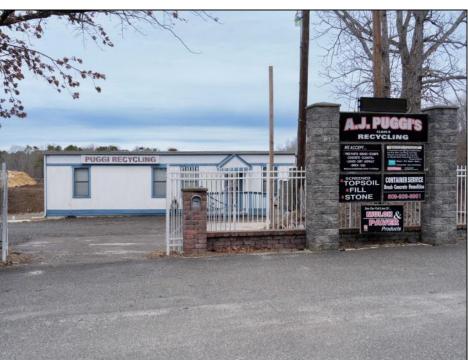

## **COMMENTS**

A,J, Puggi Recycling Inc,. Established natural recycling business with 19.2 acres including equipment and operating vehicles. Business specializes in recycling/sale of bricks, pavers, mulch, wood chips, stone, asphalt, sod, brush etc. Zoned RG1 with land uses including single family dwellings, farming (including solar farming). 40x 60x16H shop and one 600 square ft office included. Prime Egg Harbor Township location close to the Garden State Parkway. Buyer must apply for permit to continue operations.