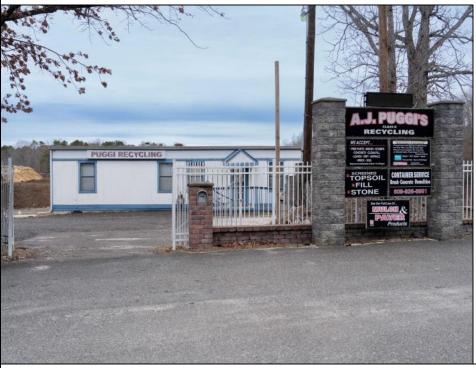

## COMMENTS

A,J, Puggi Recycling Inc,. Established natural recycling business with 19.2 acres including equipment and operating vehicles. Business specializes in recycling/sale of bricks, pavers, mulch, wood chips, stone, asphalt, sod, brush etc. Zoned RG1 with land uses including single family dwellings, farming (including solar farming). 40x 60x16H shop and one 600 square ft office included. Prime Egg Harbor Township location close to the Garden State Parkway. Buyer must apply for permit to continue operations.