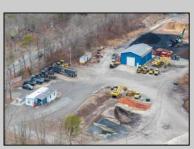

## COMMENTS

A,J, Puggi Recycling Inc,. Established natural recycling business with 19.2 acres including equipment and operating vehicles. Business specializes in recycling/sale of bricks, pavers, mulch, wood chips, stone, asphalt, sod, brush etc. Zoned RG1 with land uses including single family dwellings, farming (including solar farming). 40x 60x16H shop and one 600 square ft office included. Prime Egg Harbor Township location close to the Garden State Parkway. Buyer must apply for permit to continue operations.