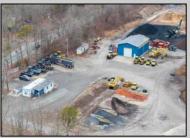

## **COMMENTS**

A,J, Puggi Recycling Inc,. Established natural recycling business with 19.2 acres including equipment and operating vehicles. Business specializes in recycling/sale of bricks, pavers, mulch, wood chips, stone, asphalt, sod, brush etc. Zoned RG1 with land uses including single family dwellings, farming (including solar farming). 40x 60x16H shop and one 600 square ft office included. Prime Egg Harbor Township location close to the Garden State Parkway. Buyer must apply for permit to continue operations.