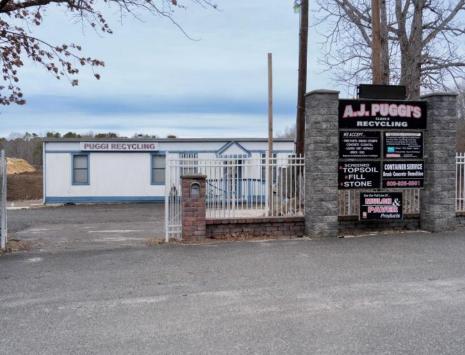

## **COMMENTS**

A,J, Puggi Recycling Inc,. Established natural recycling business with 19.2 acres including equipment and operating vehicles. Business specializes in recycling/sale of bricks, pavers, mulch, wood chips, stone, asphalt, sod, brush etc. Zoned RG1 with land uses including single family dwellings, farming (including solar farming). 40x 60x16H shop and one 600 square ft office included. Prime Egg Harbor Township location close to the Garden State Parkway. Buyer must apply for permit to continue operations.