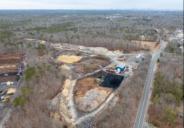

## **COMMENTS**

A,J, Puggi Recycling Inc,. Established natural recycling business with 19.2 acres including equipment and operating vehicles. Business specializes in recycling/sale of bricks, pavers, mulch, wood chips, stone, asphalt, sod, brush etc. Zoned RG1 with land uses including single family dwellings, farming (including solar farming). 40x 60x16H shop and one 600 square ft office included. Prime Egg Harbor Township location close to the Garden State Parkway. Buyer must apply for permit to continue operations.