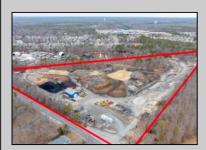

## **COMMENTS**

A,J, Puggi Recycling Inc,. Established natural recycling business with 19.2 acres including equipment and operating vehicles. Business specializes in recycling/sale of bricks, pavers, mulch, wood chips, stone, asphalt, sod, brush etc. Zoned RG1 with land uses including single family dwellings, farming (including solar farming). 40x 60x16H shop and one 600 square ft office included. Prime Egg Harbor Township location close to the Garden State Parkway. Buyer must apply for permit to continue operations.