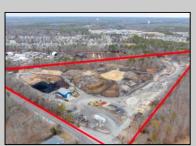

## **COMMENTS**

A,J, Puggi Recycling Inc,. Established natural recycling business with 19.2 acres including equipment and operating vehicles. Business specializes in recycling/sale of bricks, pavers, mulch, wood chips, stone, asphalt, sod, brush etc. Zoned RG1 with land uses including single family dwellings, farming (including solar farming). 40x 60x16H shop and one 600 square ft office included. Prime Egg Harbor Township location close to the Garden State Parkway. Buyer must apply for permit to continue operations.