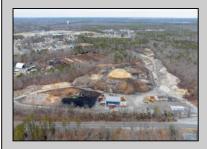

## **COMMENTS**

A,J, Puggi Recycling Inc,. Established natural recycling business with 19.2 acres including equipment and operating vehicles. Business specializes in recycling/sale of bricks, pavers, mulch, wood chips, stone, asphalt, sod, brush etc. Zoned RG1 with land uses including single family dwellings, farming (including solar farming). 40x 60x16H shop and one 600 square ft office included. Prime Egg Harbor Township location close to the Garden State Parkway. Buyer must apply for permit to continue operations.