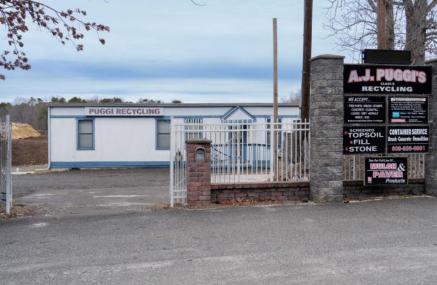

## **COMMENTS**

A,J, Puggi Recycling Inc,. Established natural recycling business with 19.2 acres including equipment and operating vehicles. Business specializes in recycling/sale of bricks, pavers, mulch, wood chips, stone, asphalt, sod, brush etc. Zoned RG1 with land uses including single family dwellings, farming (including solar farming). 40x 60x16H shop and one 600 square ft office included. Prime Egg Harbor Township location close to the Garden State Parkway. Buyer must apply for permit to continue operations.