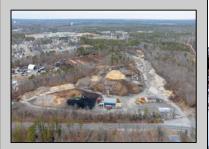

## **COMMENTS**

A,J, Puggi Recycling Inc,. Established natural recycling business with 19.2 acres including equipment and operating vehicles. Business specializes in recycling/sale of bricks, pavers, mulch, wood chips, stone, asphalt, sod, brush etc. Zoned RG1 with land uses including single family dwellings, farming (including solar farming). 40x 60x16H shop and one 600 square ft office included. Prime Egg Harbor Township location close to the Garden State Parkway. Buyer must apply for permit to continue operations.