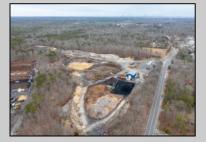

## COMMENTS

A,J, Puggi Recycling Inc,. Established natural recycling business with 19.2 acres including equipment and operating vehicles. Business specializes in recycling/sale of bricks, pavers, mulch, wood chips, stone, asphalt, sod, brush etc. Zoned RG1 with land uses including single family dwellings, farming (including solar farming). 40x 60x16H shop and one 600 square ft office included. Prime Egg Harbor Township location close to the Garden State Parkway. Buyer must apply for permit to continue operations.