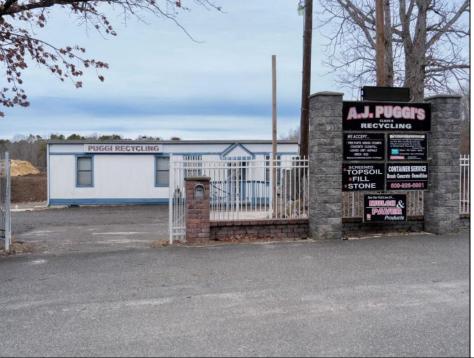

## COMMENTS

A,J, Puggi Recycling Inc,. Established natural recycling business with 19.2 acres including equipment and operating vehicles. Business specializes in recycling/sale of bricks, pavers, mulch, wood chips, stone, asphalt, sod, brush etc. Zoned RG1 with land uses including single family dwellings, farming (including solar farming). 40x 60x16H shop and one 600 square ft office included. Prime Egg Harbor Township location close to the Garden State Parkway. Buyer must apply for permit to continue operations.