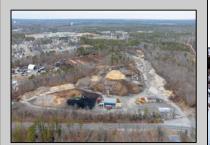

## COMMENTS

A,J, Puggi Recycling Inc,. Established natural recycling business with 19.2 acres including equipment and operating vehicles. Business specializes in recycling/sale of bricks, pavers, mulch, wood chips, stone, asphalt, sod, brush etc. Zoned RG1 with land uses including single family dwellings, farming (including solar farming). 40x 60x16H shop and one 600 square ft office included. Prime Egg Harbor Township location close to the Garden State Parkway. Buyer must apply for permit to continue operations.