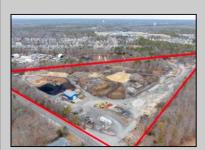

## COMMENTS

A,J, Puggi Recycling Inc,. Established natural recycling business with 19.2 acres including equipment and operating vehicles. Business specializes in recycling/sale of bricks, pavers, mulch, wood chips, stone, asphalt, sod, brush etc. Zoned RG1 with land uses including single family dwellings, farming (including solar farming). 40x 60x16H shop and one 600 square ft office included. Prime Egg Harbor Township location close to the Garden State Parkway. Buyer must apply for permit to continue operations.