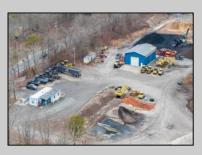

## COMMENTS

A,J, Puggi Recycling Inc,. Established natural recycling business with 19.2 acres including equipment and operating vehicles. Business specializes in recycling/sale of bricks, pavers, mulch, wood chips, stone, asphalt, sod, brush etc. Zoned RG1 with land uses including single family dwellings, farming (including solar farming). 40x 60x16H shop and one 600 square ft office included. Prime Egg Harbor Township location close to the Garden State Parkway. Buyer must apply for permit to continue operations.