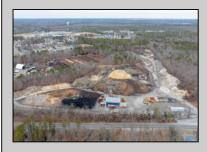

## COMMENTS

A,J, Puggi Recycling Inc,. Established natural recycling business with 19.2 acres including equipment and operating vehicles. Business specializes in recycling/sale of bricks, pavers, mulch, wood chips, stone, asphalt, sod, brush etc. Zoned RG1 with land uses including single family dwellings, farming (including solar farming). 40x 60x16H shop and one 600 square ft office included. Prime Egg Harbor Township location close to the Garden State Parkway. Buyer must apply for permit to continue operations.