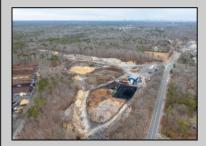

## COMMENTS

A,J, Puggi Recycling Inc,. Established natural recycling business with 19.2 acres including equipment and operating vehicles. Business specializes in recycling/sale of bricks, pavers, mulch, wood chips, stone, asphalt, sod, brush etc. Zoned RG1 with land uses including single family dwellings, farming (including solar farming). 40x 60x16H shop and one 600 square ft office included. Prime Egg Harbor Township location close to the Garden State Parkway. Buyer must apply for permit to continue operations.