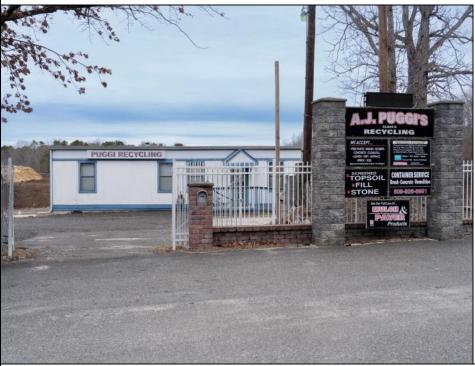

## COMMENTS

A,J, Puggi Recycling Inc,. Established natural recycling business with 19.2 acres including equipment and operating vehicles. Business specializes in recycling/sale of bricks, pavers, mulch, wood chips, stone, asphalt, sod, brush etc. Zoned RG1 with land uses including single family dwellings, farming (including solar farming). 40x 60x16H shop and one 600 square ft office included. Prime Egg Harbor Township location close to the Garden State Parkway. Buyer must apply for permit to continue operations.