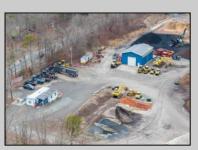

## COMMENTS

A,J, Puggi Recycling Inc,. Established natural recycling business with 19.2 acres including equipment and operating vehicles. Business specializes in recycling/sale of bricks, pavers, mulch, wood chips, stone, asphalt, sod, brush etc. Zoned RG1 with land uses including single family dwellings, farming (including solar farming). 40x 60x16H shop and one 600 square ft office included. Prime Egg Harbor Township location close to the Garden State Parkway. Buyer must apply for permit to continue operations.