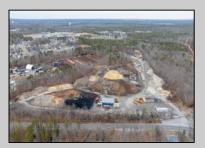

## COMMENTS

A,J, Puggi Recycling Inc,. Established natural recycling business with 19.2 acres including equipment and operating vehicles. Business specializes in recycling/sale of bricks, pavers, mulch, wood chips, stone, asphalt, sod, brush etc. Zoned RG1 with land uses including single family dwellings, farming (including solar farming). 40x 60x16H shop and one 600 square ft office included. Prime Egg Harbor Township location close to the Garden State Parkway. Buyer must apply for permit to continue operations.