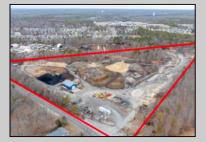

## COMMENTS

A,J, Puggi Recycling Inc,. Established natural recycling business with 19.2 acres including equipment and operating vehicles. Business specializes in recycling/sale of bricks, pavers, mulch, wood chips, stone, asphalt, sod, brush etc. Zoned RG1 with land uses including single family dwellings, farming (including solar farming). 40x 60x16H shop and one 600 square ft office included. Prime Egg Harbor Township location close to the Garden State Parkway. Buyer must apply for permit to continue operations.