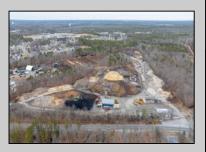

## COMMENTS

A,J, Puggi Recycling Inc,. Established natural recycling business with 19.2 acres including equipment and operating vehicles. Business specializes in recycling/sale of bricks, pavers, mulch, wood chips, stone, asphalt, sod, brush etc. Zoned RG1 with land uses including single family dwellings, farming (including solar farming). 40x 60x16H shop and one 600 square ft office included. Prime Egg Harbor Township location close to the Garden State Parkway. Buyer must apply for permit to continue operations.