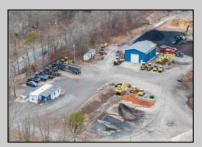

## COMMENTS

A,J, Puggi Recycling Inc,. Established natural recycling business with 19.2 acres including equipment and operating vehicles. Business specializes in recycling/sale of bricks, pavers, mulch, wood chips, stone, asphalt, sod, brush etc. Zoned RG1 with land uses including single family dwellings, farming (including solar farming). 40x 60x16H shop and one 600 square ft office included. Prime Egg Harbor Township location close to the Garden State Parkway. Buyer must apply for permit to continue operations.