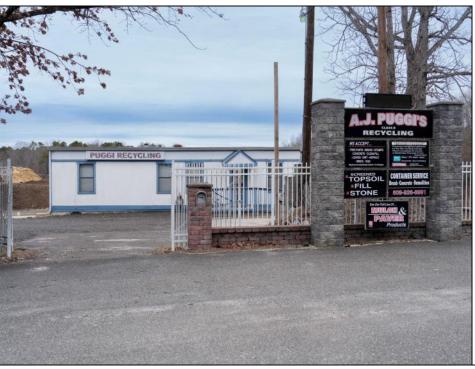

## COMMENTS

A,J, Puggi Recycling Inc,. Established natural recycling business with 19.2 acres including equipment and operating vehicles. Business specializes in recycling/sale of bricks, pavers, mulch, wood chips, stone, asphalt, sod, brush etc. Zoned RG1 with land uses including single family dwellings, farming (including solar farming). 40x 60x16H shop and one 600 square ft office included. Prime Egg Harbor Township location close to the Garden State Parkway. Buyer must apply for permit to continue operations.